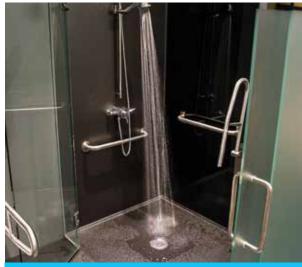

#### **OTL PRODUCTS SPECIFIED:**

Over 500 bespoke Level Access wet room floors for vinyl sheet flooring with antiligature grating

### **PROJECT OVERVIEW**

On The Level (OTL) supplied over 500 custom-made wet room floors to the Z Hotels Group.

A first for OTL, these concealed shower formers were pre-coated with Forbo Vinyl Sheet flooring technology, designed for continuously wet-areas and ready-to-go. The use of the ready-made OTL shower floor system means less disruption on site especially during any upgrades or expansions plus a reduction in on-site labour times and labour costs and an exceptionally short turn-around from start to finish.

After being manufactured to exacting standards in our factory in Bedfordshire, and finished off by hand, the wet floors pass through a stringent quality control process to prevent delays and problems once on site. The custom made formers for Z Hotels were the first of their type for OTL; the unique design was developed to suit the specific requirements of the project. This new concept was the result of collaboration between Z Hotels and OTL, the goal being a simple cost effective level access shower solution adaptable for all Z Hotel commercial projects.