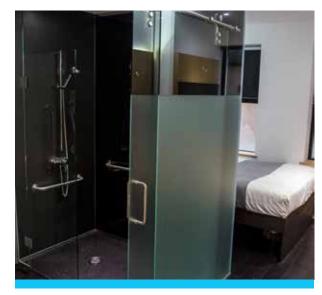

#### **OTL PRODUCTS SPECIFIED:**

Over 500 bespoke Level Access wet room floors for vinyl sheet flooring with antiligature grating

### **PROJECT OVERVIEW**

On The Level (OTL) supplied over 500 custom-made wet room floors to the Z Hotels Group.

A first for OTL, these concealed shower formers were pre-coated with Forbo Vinyl Sheet flooring technology, designed for continuously wet-areas and ready-to-go. The use of the ready-made OTL shower floor system means less disruption on site especially during any upgrades or expansions plus a reduction in on-site labour times and labour costs and an exceptionally short turn-around from start to finish.

After being manufactured to exacting standards in our factory in Bedfordshire, and finished off by hand, the wet floors pass through a stringent quality control process to prevent delays and problems once on site. The custom made formers for Z Hotels were the first of their type for OTL; the unique design was developed to suit the specific requirements of the project. This new concept was the result of collaboration between Z Hotels and OTL, the goal being a simple cost effective level access shower solution adaptable for all Z Hotel commercial projects.