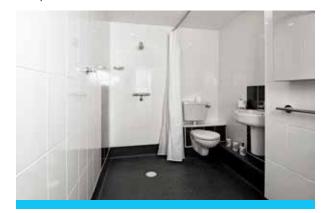

### **OTL PRODUCTS SPECIFIED:**

60 bespoke Level Access wet room floor systems for vinyl sheet flooring

On The Level supplied 60 custom level access formers measuring 1200mm x 1200mm for this project. All formers have a central waste and standard gully and were designed for level access wet rooms installed in accessible bathrooms with vinyl sheet flooring.