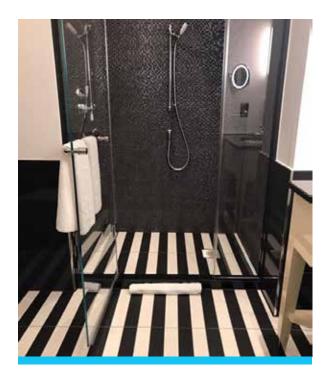

## **OTL PRODUCTS SPECIFIED:**

38 bespoke wet room floors using the OTL Square Grate system

In total, On The Level manufactured and supplied 38 bespoke wet room floors which have been fitted to the bedroom en-suites over three floors of the hotel. The project was delivered in multiple phases to fit in with other parts of the hotel refurbishment program.

On The Level worked closely with the project manager and site manager to understand the program schedules, and manage delivery lead times. All wet room floors were OTL Square; our classic square grating which sits on a 24mm birch ply former and then finished with large format tiles.