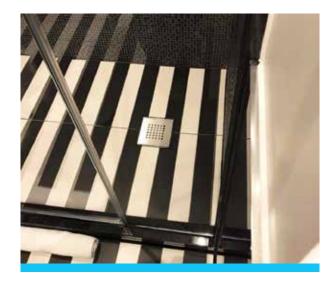

## **OTL PRODUCTS SPECIFIED:**

38 bespoke wet room floors using the OTL Square Grate system

On The Level worked closely with the project manager and site manager to understand the program schedules, and manage delivery lead times. All wet room floors were OTL Square; our classic square grating which sits on a 24mm birch ply former and then finished with large format tiles.