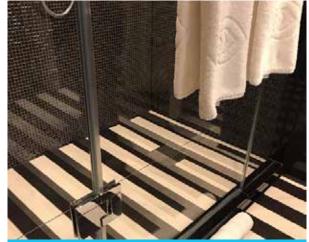

## **OTL PRODUCTS SPECIFIED:**

38 bespoke wet room floors using the OTL Square Grate system

On The Level worked closely with the project manager and site manager to understand the program schedules, and manage delivery lead times. All wet room floors were OTL Square; our classic square grating which sits on a 24mm birch ply former and then finished with large format tiles.