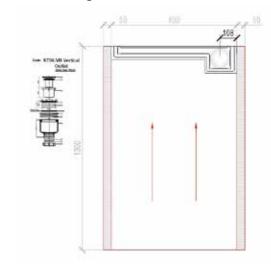

# THE CHALLENGES

We worked closely with the Development House project team to find solutions to a number of challenges which were highlighted during construction stages. One of these challenges was the floor build up. It was too shallow to fit a horizontal gully, so we provided vertical gullies and the waste was then underslung to the concrete slab below.

In some apartments we had to change the waste position to a central location to avoid structural obstacles, not a problem as we offer a bespoke former and channel fabrication service.

On The Level supported the installers to ensure that the wet floor systems were fitted correctly and cohered to our installation instructions; this included talking through the process initially, and being on hand for any ad hoc advice and questions.