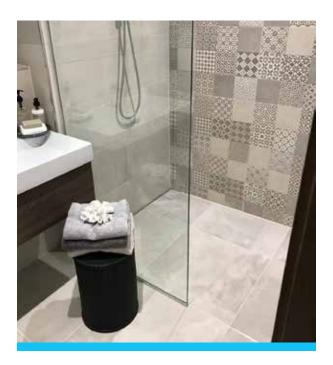

## **OTL PRODUCTS SPECIFIED:**

70 bespoke INFINITY I-Line wet room floors

Once final sign off for production was received, we reacted quickly with our manufacturing team to meet tight program deadlines.

The meticulously designed luxury in the apartments had to be felt in every room, and the developers needed to ensure the premium quality continued into the bathing area, which is why our INFINITY I-Line product was the obvious choice. Our luxury INFINITY I-Line shower system provides an elegant, seamless finish with an almost invisible channel edging the wall – the pinnacle in space-saving and luxurious shower rooms.

Water flows directly into the channel of our luxury shower system, providing one of the most minimalist shower room designs to date. Thanks to INFINITY's invisible shower drain, the simple, subtle, linear design enables the end user to enjoy showering in ultimate comfort and completely forget about needing to step around the shower drain.