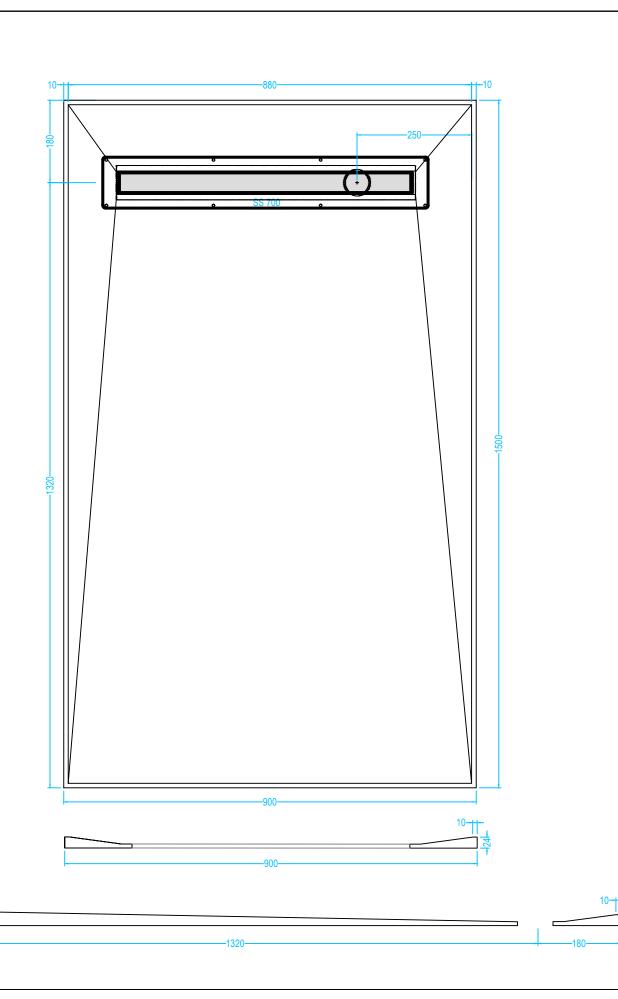

## SS4FORM 15/9

## **Drawing Specification**

Product Description
4 Way Fall
24mm Former 1500mm x 900mm with integrated gradient.

<u>Purpose</u>
The OTL Super Slim Former once installed is concealed - they cannot be seen. The purpose of a former is to provide a sufficient gradient in the floor within the showering zone. The former provides the perfect solution in order for water to quickly drain directly towards a gully outlet.