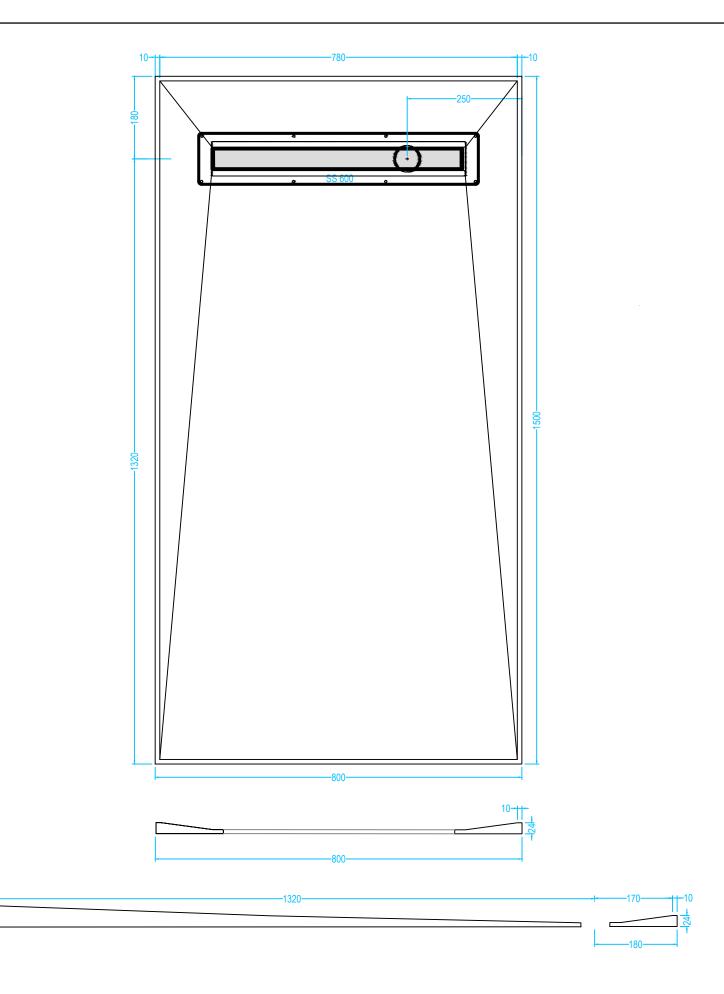

## **SS4FORM 15/8**

## **Drawing Specification**

Product Description 4 Way Fall 24mm Former 1500mm x 800mm with integrated gradient.

<u>Purpose</u> The OTL Super Slim Former once installed is concealed - they cannot be seen. The purpose of a former is to provide a sufficient gradient in the floor within the showering zone. The former provides the perfect solution in order for water to quickly drain directly towards a gully outlet.

<u>Most Commonly Used In</u> Private homes, Care homes, Hospitals, Holiday homes, Schools, Gyms, Local Authority Grants.

All Super Slim formers can be trimmed onsite if required.

OTL Super Slim Former only compatible with OTL Super Slim Linear Channels