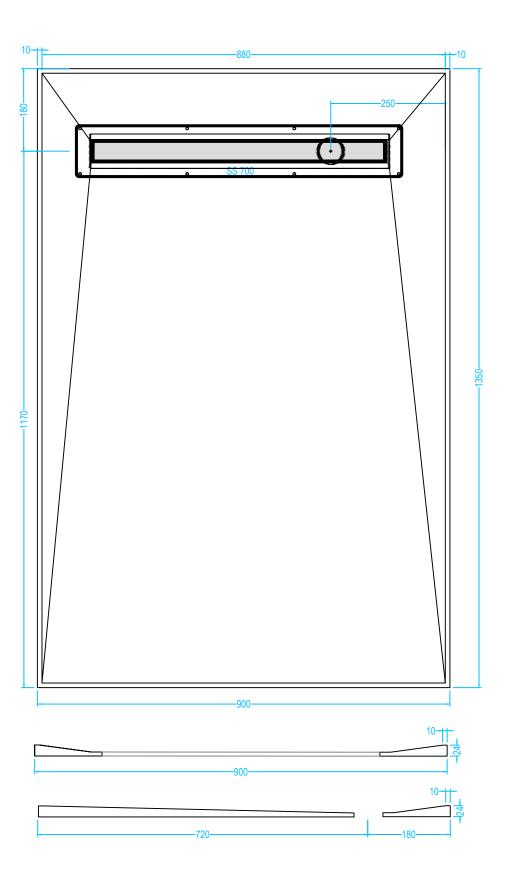

## SS4FORM 135/9

## **Drawing Specification**

Product Description 4 Way Fall 24mm Former 1350mm x 900mm with integrated gradient.

<u>Purpose</u> The OTL Super Slim Former once installed is concealed - they cannot be seen. The purpose of a former is to provide a sufficient gradient in the floor within the showering zone. The former provides the perfect solution in order for water to quickly drain directly towards a gully outlet.

<u>Most Commonly Used In</u> Private homes, Care homes, Hospitals, Holiday homes, Schools, Gyms, Local Authority Grants.

All Super Slim formers can be trimmed onsite if required.

OTL Super Slim Former only compatible with OTL Super Slim Linear Channels