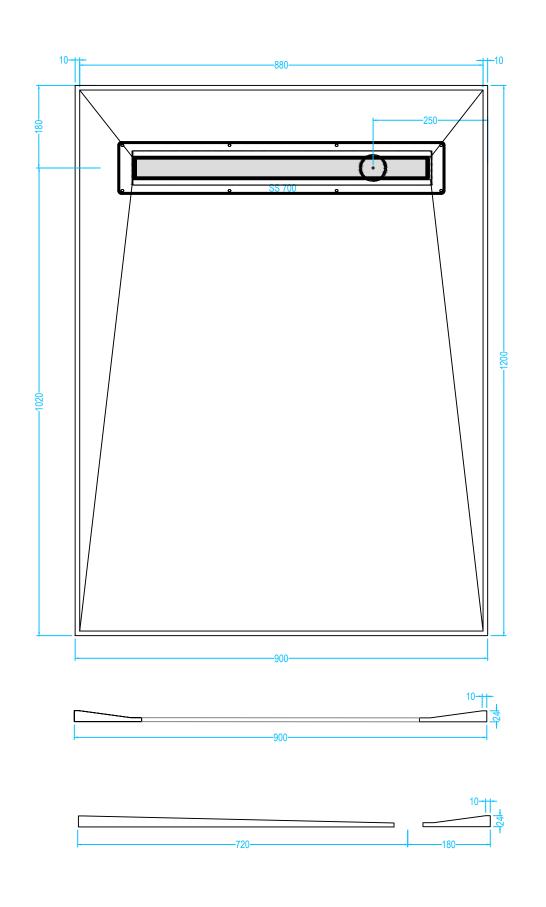

## SS4FORM 12/9

## **Drawing Specification**

Product Description
4 Way Fall
24mm Former 1200mm x 900mm with integrated gradient.

<u>Purpose</u>
The OTL Super Slim Former once installed is concealed - they cannot be seen. The purpose of a former is to provide a sufficient gradient in the floor within the showering zone. The former provides the perfect solution in order for water to quickly drain directly towards a gully outlet.

Most Commonly Used In Private homes, Care homes, Hospitals, Holiday homes, Schools, Gyms, Local Authority Grants.

All Super Slim formers can be trimmed onsite if required.

OTL Super Slim Former only compatible with OTL Super Slim Linear Channels