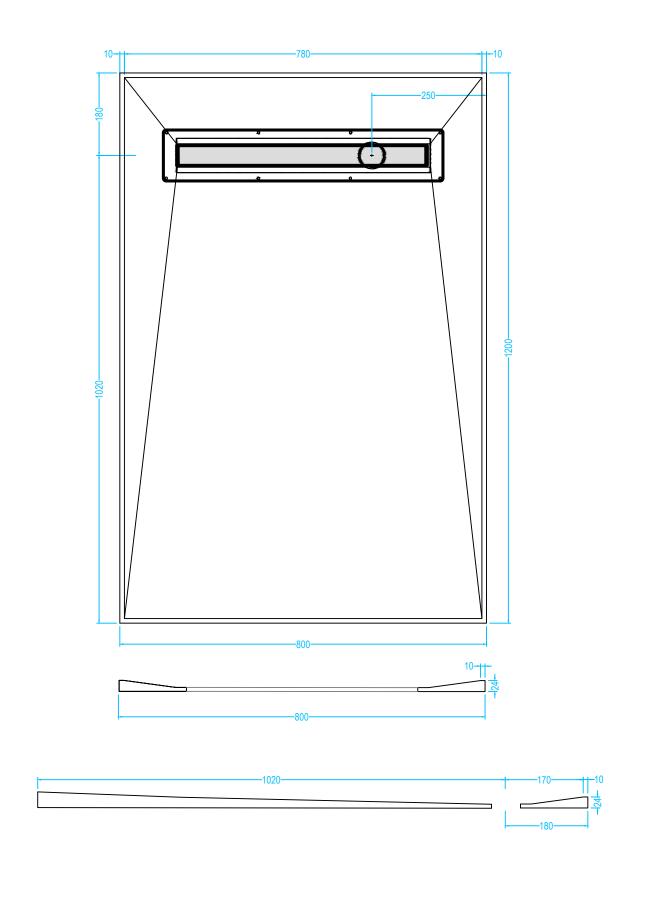

## **SS4FORM 12/8**

## **Drawing Specification**

Product Description
4 Way Fall
24mm Former 1200mm x 800mm with integrated gradient.

Purpose
The OTL Super Slim Former once installed is concealed - they cannot be seen. The purpose of a former is to provide a sufficient gradient in the floor within the showering zone. The former provides the perfect solution in order for water to quickly drain directly towards a gully outlet.

Most Commonly Used In Private homes, Care homes, Hospitals, Holiday homes, Schools, Gyms, Local Authority Grants.

All Super Slim formers can be trimmed onsite if required.

OTL Super Slim Former only compatible with OTL Super Slim Linear Channels