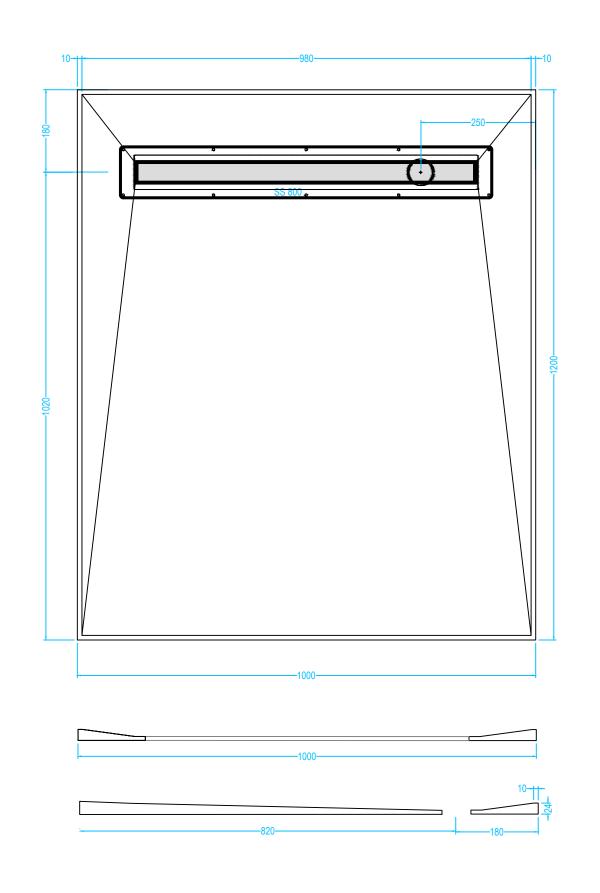

## SS4FORM 12/10

## **Drawing Specification**

Product Description

4 Way Fall

24mm Former 1200mm x 1000mm with integrated gradient.

<u>Purpose</u>
The OTL Super Slim Former once installed is concealed - they cannot be seen. The purpose of a former is to provide a sufficient gradient in the floor within the showering zone. The former provides the perfect solution in order for water to quickly drain directly towards a gully outlet.

Most Commonly Used In Private homes, Care homes, Hospitals, Holiday homes, Schools, Gyms, Local Authority Grants.

All Super Slim formers can be trimmed onsite if required.

OTL Super Slim Former only compatible with OTL Super Slim Linear Channels