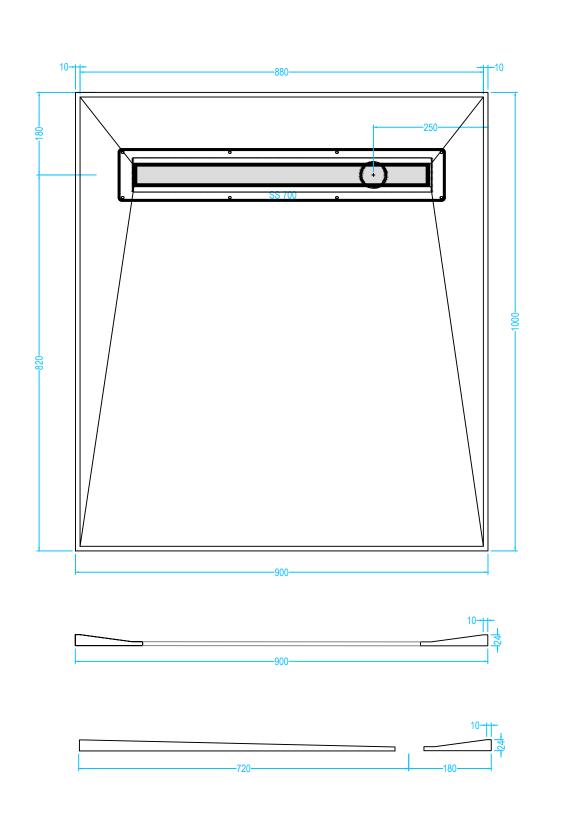

## **Drawing Specification**

Product Description
4 Way Fall
24mm Former 1000mm x 900mm with integrated gradient.

<u>Purpose</u>
The OTL Super Slim Former once installed is concealed - they cannot be seen. The purpose of a former is to provide a sufficient gradient in the floor within the showering zone. The former provides the perfect solution in order for water to quickly drain directly towards a gully outlet.