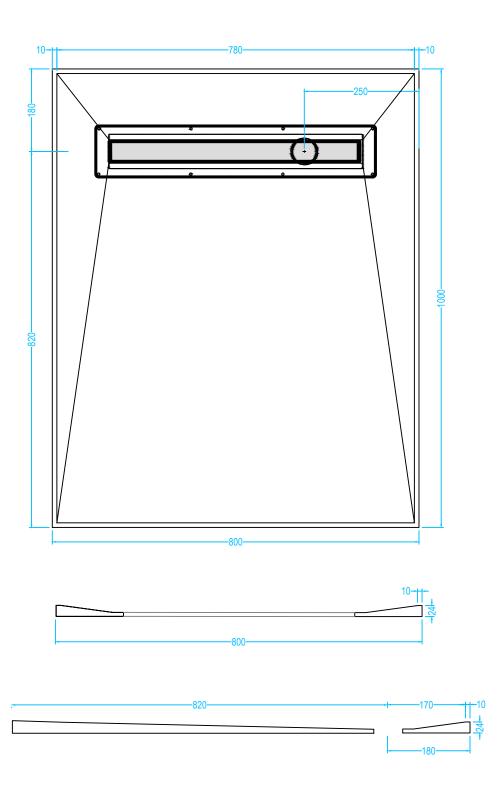

## SS4FORM 10/8

## **Drawing Specification**

Product Description
4 Way Fall
24mm Former 1000mm x 800mm with integrated gradient.

Purpose
The OTL Super Slim Former once installed is concealed - they cannot be seen. The purpose of a former is to provide a sufficient gradient in the floor within the showering zone. The former provides the perfect solution in order for water to quickly drain directly towards a gully outlet.

Most Commonly Used In Private homes, Care homes, Hospitals, Holiday homes, Schools, Gyms, Local Authority Grants.

All Super Slim formers can be trimmed onsite if required.

OTL Super Slim Former only compatible with OTL Super Slim Linear Channels