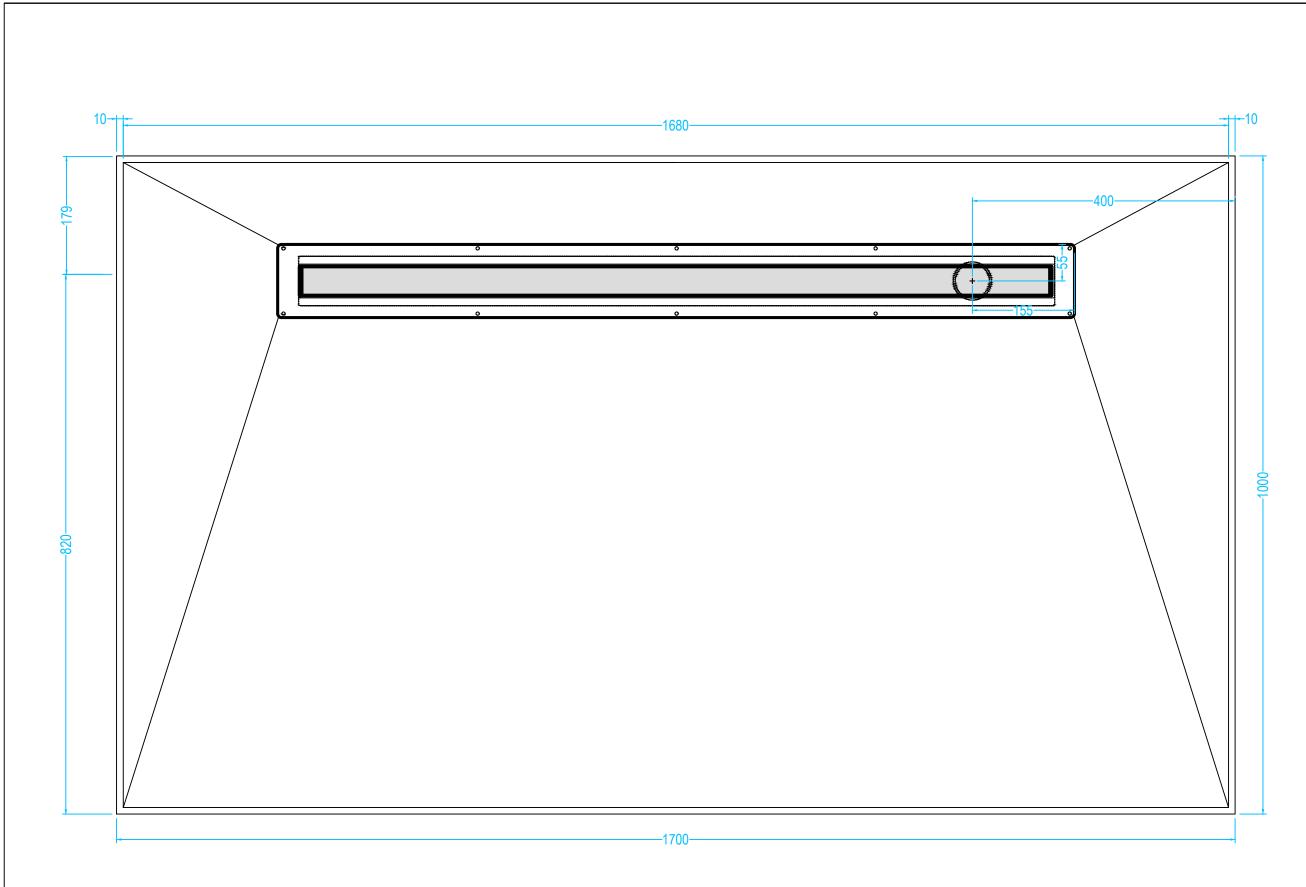

## **Drawing Specification**

Product Description

4 Way Fall

24mm Former 1000mm x 1700mm with integrated gradient.

<u>Purpose</u> The OTL Super Slim Former once installed is concealed - they cannot be seen. The purpose of a former is to provide a sufficient gradient in the floor within the showering zone. The former provides the perfect solution in order for water to quickly drain directly towards a gully outlet.

Most Commonly Used In Private homes, Care homes, Hospitals, Holiday homes, Schools, Gyms, Local Authority Grants.

All Super Slim formers can be trimmed onsite if required.

OTL Super Slim Former only compatible with OTL Super Slim Linear Channels