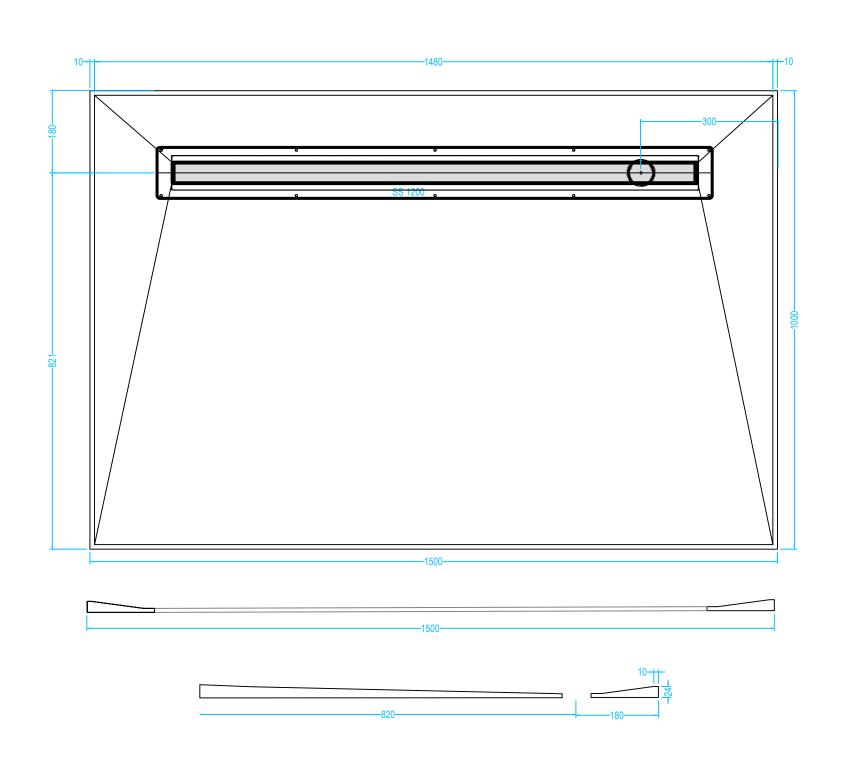

## **Drawing Specification**

Product Description
4 Way Fall
24mm Former 1000mm x 1500mm with integrated gradient.

<u>Purpose</u>
The OTL Super Slim Former once installed is concealed - they cannot be seen. The purpose of a former is to provide a sufficient gradient in the floor within the showering zone. The former provides the perfect solution in order for water to quickly drain directly towards a gully outlet.

Most Commonly Used In Private homes, Care homes, Hospitals, Holiday homes, Schools, Gyms, Local Authority Grants.

All Super Slim formers can be trimmed onsite if required.

OTL Super Slim Former only compatible with OTL Super Slim Linear Channels