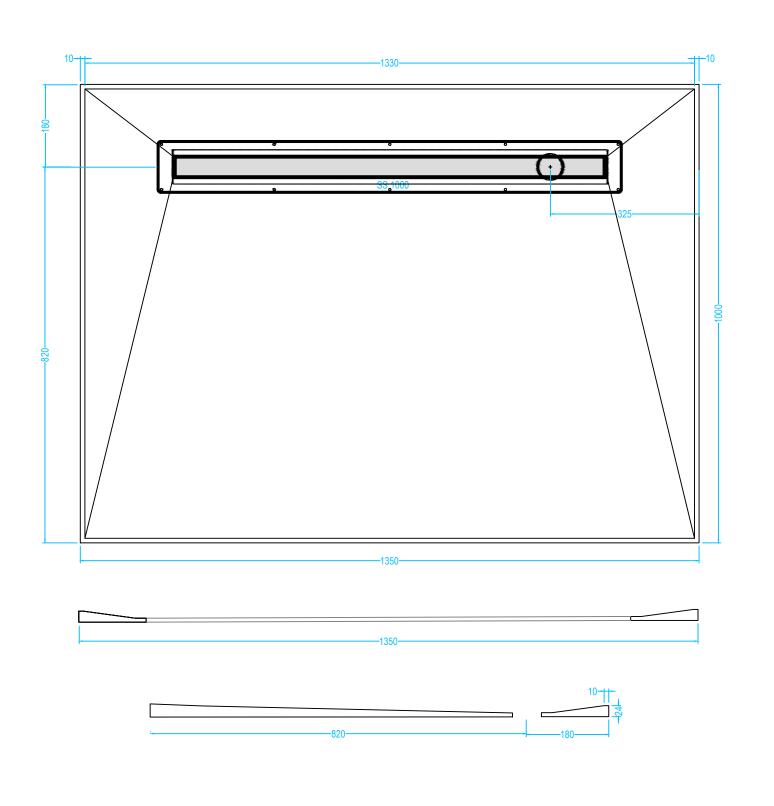

## SS4FORM 10/135

## **Drawing Specification**

Product Description
4 Way Fall
24mm Former 1000mm x 1350mm with integrated gradient.

<u>Purpose</u>
The OTL Super Slim Former once installed is concealed - they cannot be seen. The purpose of a former is to provide a sufficient gradient in the floor within the showering zone. The former provides the perfect solution in order for water to quickly drain directly towards a gully outlet.

Most Commonly Used In Private homes, Care homes, Hospitals, Holiday homes, Schools, Gyms, Local Authority Grants.

All Super Slim formers can be trimmed onsite if required.

OTL Super Slim Former only compatible with OTL Super Slim Linear Channels