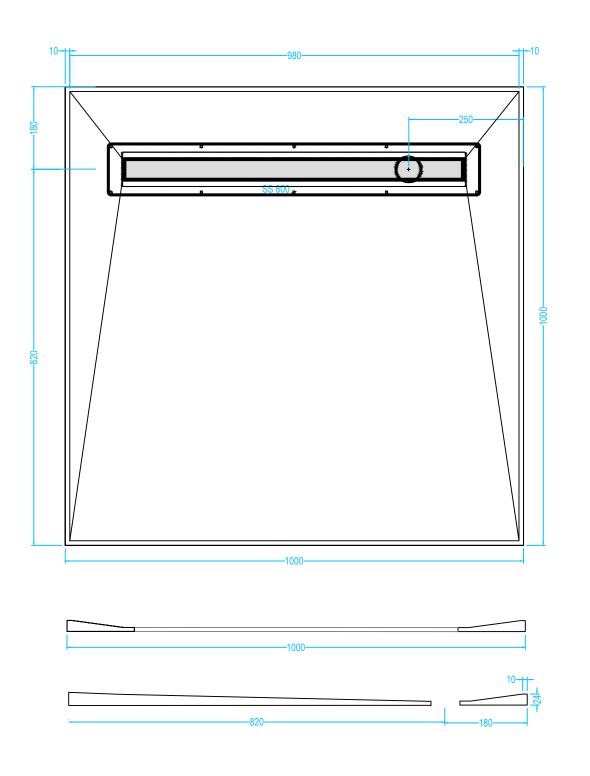

## SS4FORM 10/10

## **Drawing Specification**

Product Description

4 Way Fall

24mm Former 1000mm x 1000mm with integrated gradient.

<u>Purpose</u>
The OTL Super Slim Former once installed is concealed - they cannot be seen. The purpose of a former is to provide a sufficient gradient in the floor within the showering zone. The former provides the perfect solution in order for water to quickly drain directly towards a gully outlet.

Most Commonly Used In
Private homes, Care homes, Hospitals,
Holiday homes, Schools, Gyms, Local Authority Grants.

All Super Slim formers can be trimmed onsite if required.

OTL Super Slim Former only compatible with OTL Super Slim Linear Channels