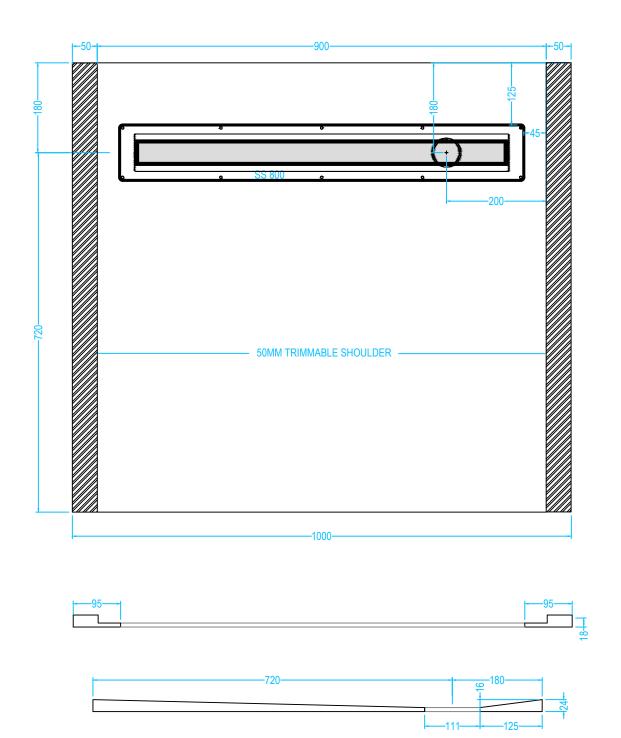

## **SS2FORM 9/9**

## **Drawing Specification**

Product Description
2Way Fall
24mm Former 900mm x 900mm with integrated gradient.

<u>Purpose</u> The OTL Super Slim Former once installed is concealed - they cannot be seen. The purpose of a former is to provide a sufficient gradient in the floor within the showering zone. The former provides the perfect solution in order for water to quickly drain directly towards a gully outlet.

Most Commonly Used In
Private homes, Care homes, Hospitals,
Holiday homes, Schools, Gyms, Local
Authority Grants.

All Super Slim formers can be trimmed onsite if required.

OTL Super Slim Former only compatible with OTL Super Slim Linear Channels