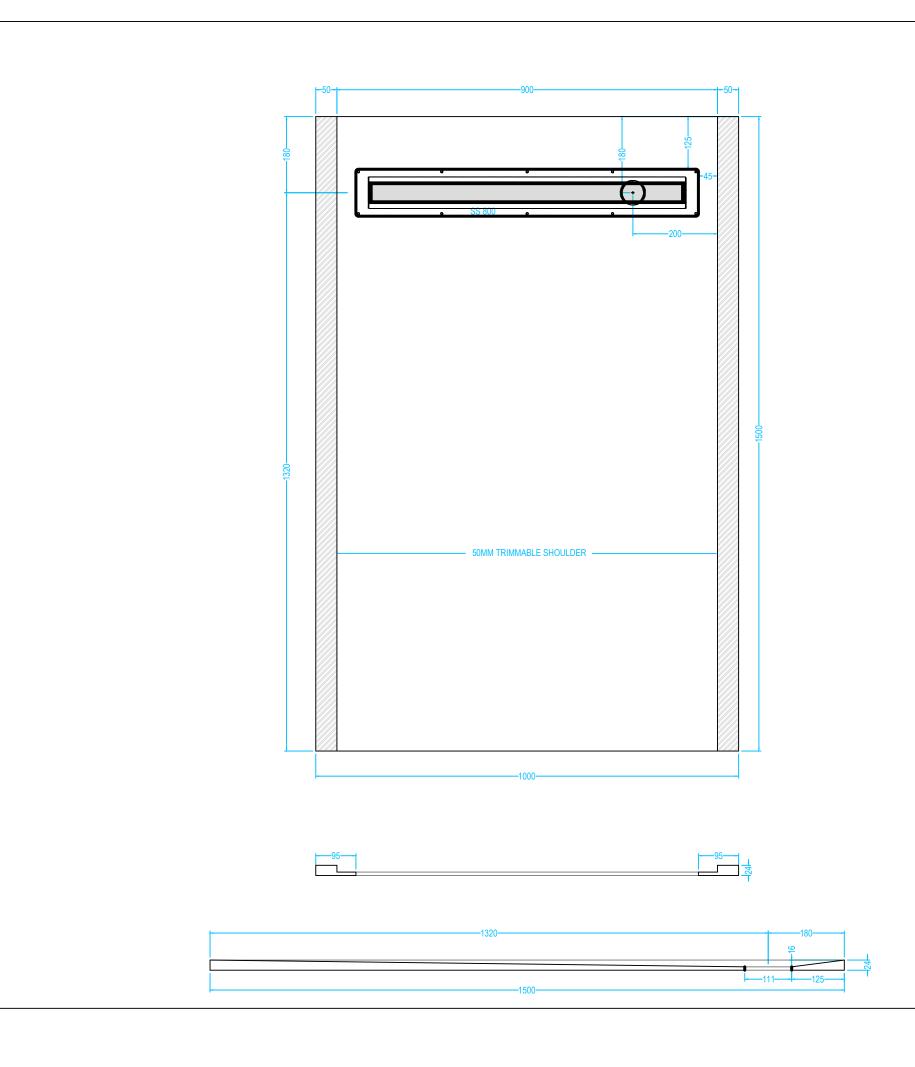

### Product Code SS2FORM15/9

## **Drawing Specification**

Product Description
2 Way Fall
24mm Former 1500mm x 900mm with integrated gradient.

Purpose The OTL Super Slim Former once installed is concealed - they cannot be seen. The purpose of a former is to provide a sufficient gradient in the floor within the showering zone. The former provides the perfect solution in order for water to quickly drain directly towards a gully outlet.

# Most Commonly Used In Private homes, Care homes, Hospitals, Holiday homes, Schools, Gyms, Local Authority Grants.

All Super Slim formers can be trimmed onsite if required.

OTL Super Slim Former only compatible with OTL Super Slim Linear Channels