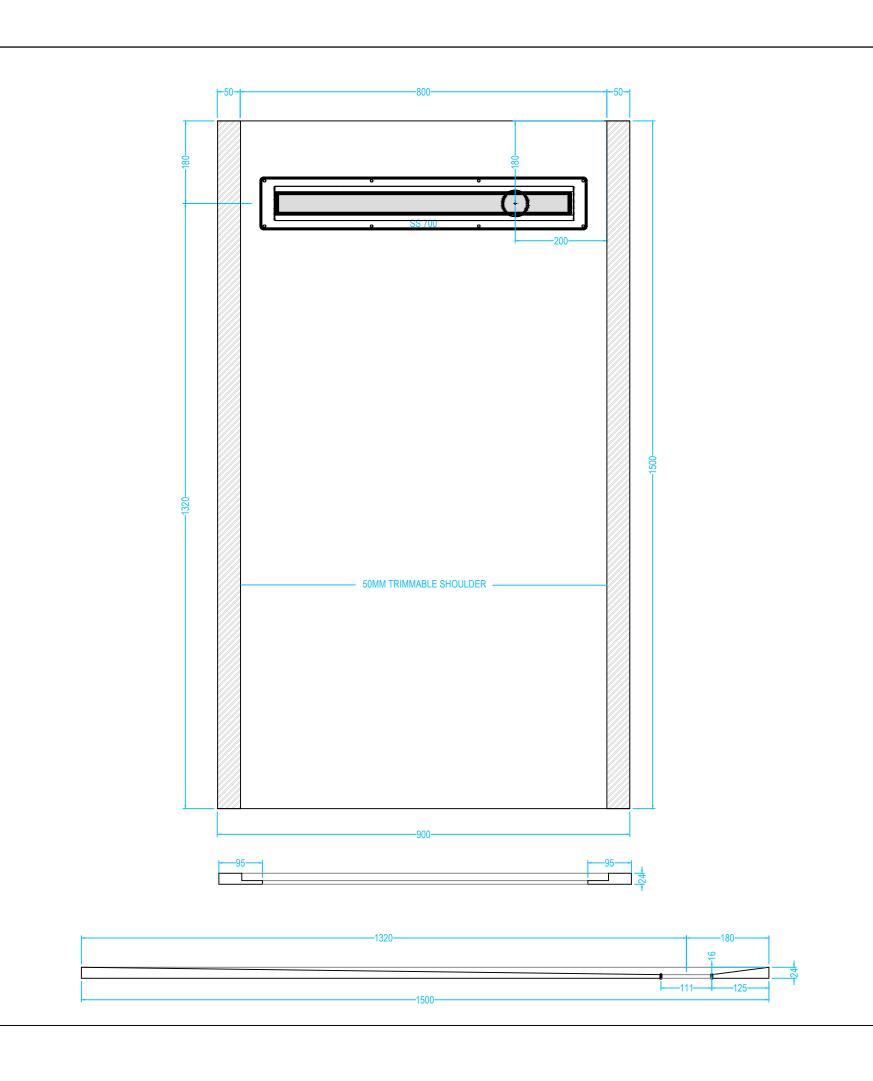

## SS2FORM 15/8

## **Drawing Specification**

Product Description
2 Way Fall
24mm Former 1500mm x 800mm with integrated gradient.

<u>Purpose</u>
The OTL Super Slim Former once installed is concealed - they cannot be seen. The purpose of a former is to provide a sufficient gradient in the floor within the showering zone. The former provides the perfect solution in order for water to quickly drain directly towards a gully outlet.

Most Commonly Used In
Private homes, Care homes, Hospitals,
Holiday homes, Schools, Gyms, Local Authority Grants.

All Super Slim formers can be trimmed onsite if required.

OTL Super Slim Former only compatible with OTL Super Slim Linear Channels