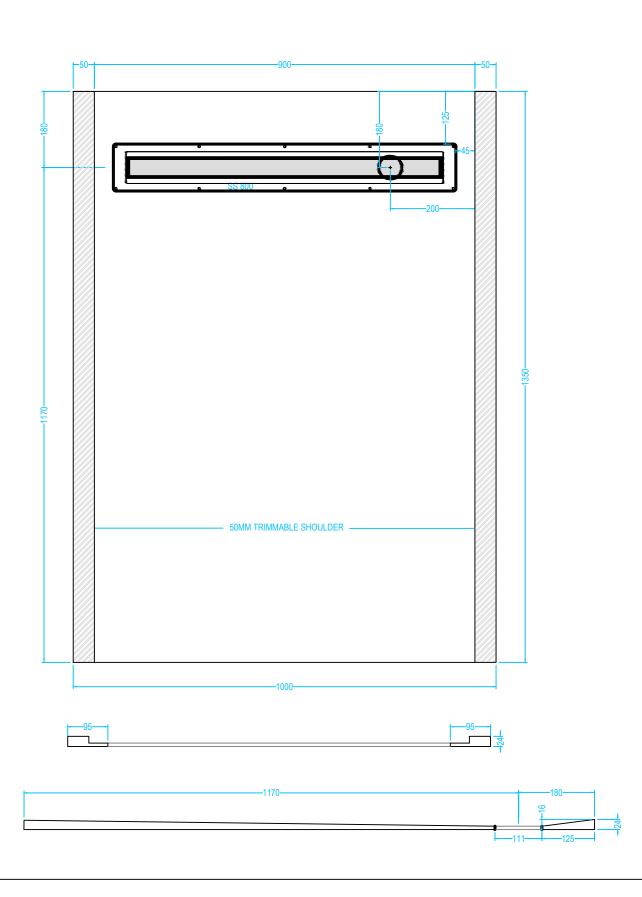

## SS2FORM135/9

## **Drawing Specification**

Product Description
2 Way Fall
24mm Former 1500mm x 900mm with integrated gradient.

<u>Purpose</u> The OTL Super Slim Former once installed is concealed - they cannot be seen. The purpose of a former is to provide a sufficient gradient in the floor within the showering zone. The former provides the perfect solution in order for water to quickly drain directly towards a gully outlet.

Most Commonly Used In
Private homes, Care homes, Hospitals,
Holiday homes, Schools, Gyms, Local
Authority Grants.

All Super Slim formers can be trimmed onsite if required.

OTL Super Slim Former only compatible with OTL Super Slim Linear Channels