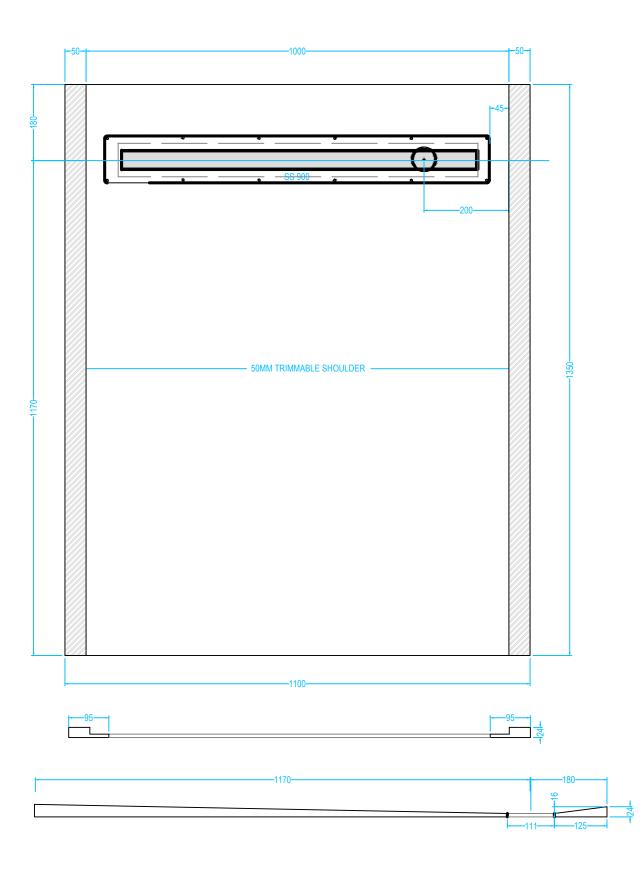

## SS2FORM135/10

### **Drawing Specification**

Product Description 2 Way Fall 24mm Former 1350mm x 1000mm with integrated gradient.

<u>Purpose</u> The OTL Super Slim Former once installed is concealed - they cannot be seen. The purpose of a former is to provide a sufficient gradient in the floor within the showering zone. The former provides the perfect solution in order for water to quickly drain directly towards a gully outlet.

<u>Most Commonly Used In</u> Private homes, Care homes, Hospitals, Holiday homes, Schools, Gyms, Local Authority Grants.

All Super Slim formers can be trimmed onsite if required.

OTL Super Slim Former only compatible with OTL Super Slim Linear Channels