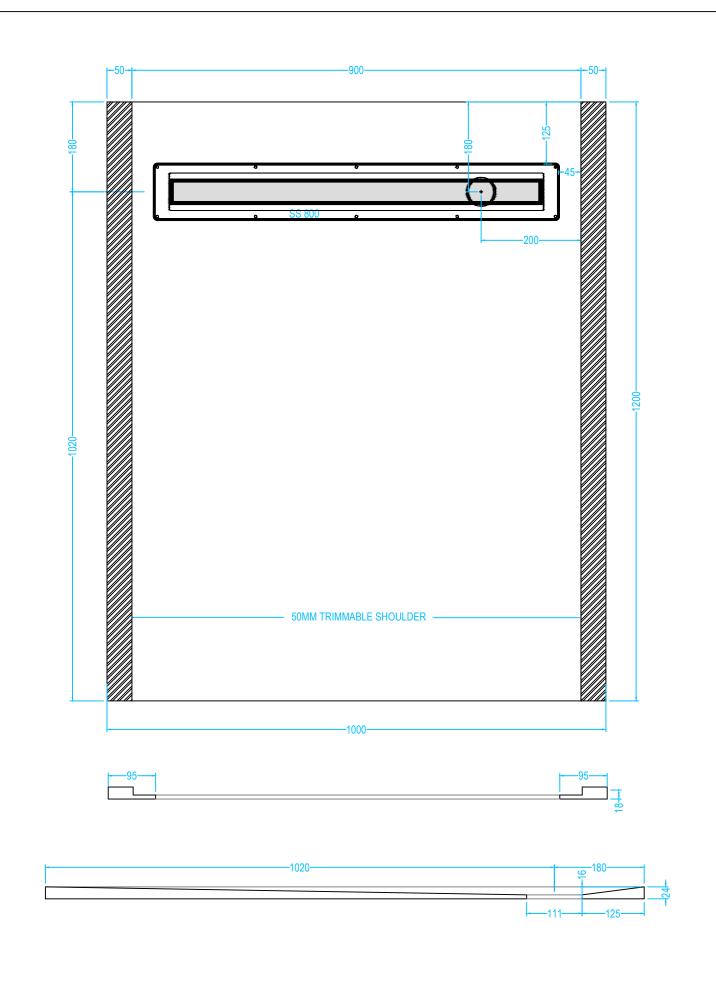

## **Drawing Specification**

Product Description
2Way Fall
24mm Former 1200mm x 900mm with integrated gradient.

<u>Purpose</u> The OTL Super Slim Former once installed is concealed - they cannot be seen. The purpose of a former is to provide a sufficient gradient in the floor within the showering zone. The former provides the perfect solution in order for water to quickly drain directly towards a gully outlet.

Most Commonly Used In
Private homes, Care homes, Hospitals,
Holiday homes, Schools, Gyms, Local Authority Grants.

All Super Slim formers can be trimmed onsite if required.

OTL Super Slim Former only compatible with OTL Super Slim Linear Channels