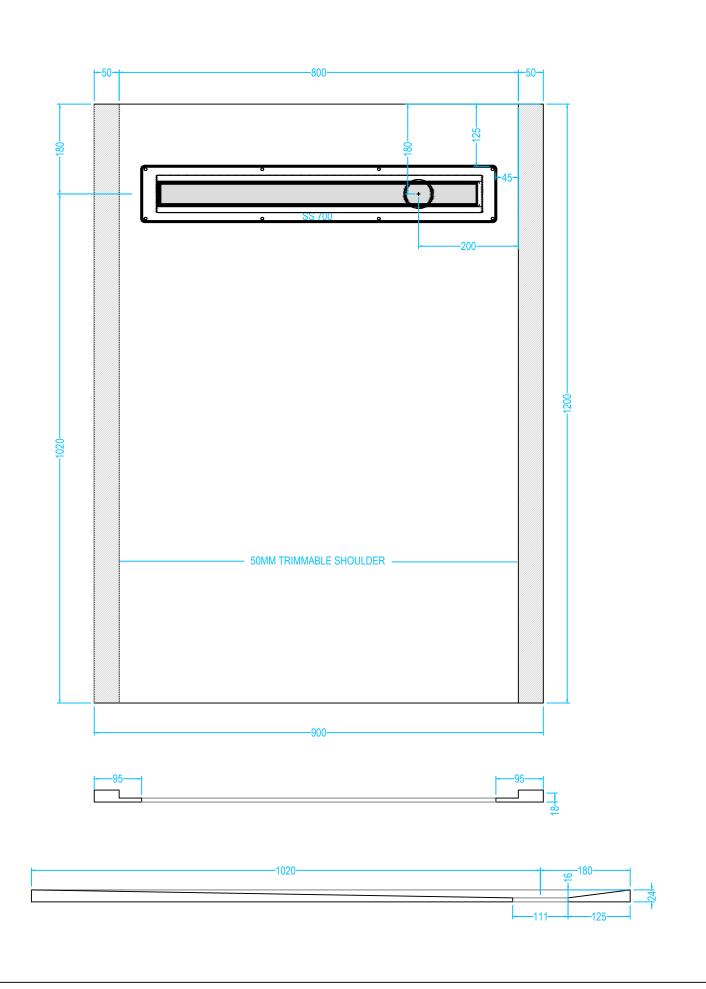

## **SS2FORM 12/8**

## **Drawing Specification**

Product Description
2 Way Fall
24mm Former 1200mm x 800mm with integrated gradient.

<u>Purpose</u> The OTL Super Slim Former once installed is concealed - they cannot be seen. The purpose of a former is to provide a sufficient gradient in the floor within the showering zone. The former provides the perfect solution in order for water to quickly drain directly towards a gully outlet.

Most Commonly Used In
Private homes, Care homes, Hospitals,
Holiday homes, Schools, Gyms, Local
Authority Grants.

All Super Slim formers can be trimmed onsite if required.

OTL Super Slim Former only compatible with OTL Super Slim Linear Channels