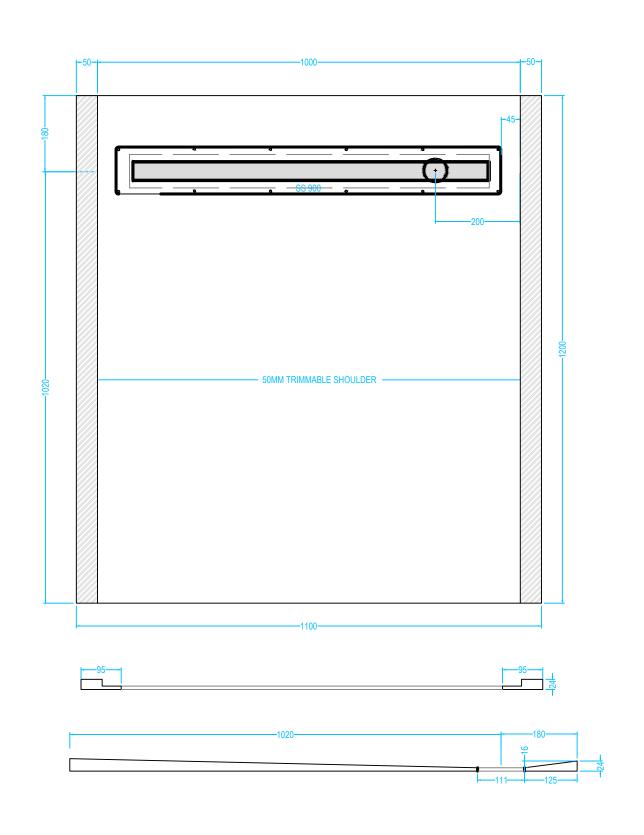

## SS2FORM12/10

## **Drawing Specification**

Product Description
2 Way Fall
24mm Former 1200mm x 1000mm with integrated gradient.

<u>Purpose</u> The OTL Super Slim Former once installed is concealed - they cannot be seen. The purpose of a former is to provide a sufficient gradient in the floor within the showering zone. The former provides the perfect solution in order for water to quickly drain directly towards a gully outlet.

Most Commonly Used In
Private homes, Care homes, Hospitals,
Holiday homes, Schools, Gyms, Local
Authority Grants.

All Super Slim formers can be trimmed onsite if required.

OTL Super Slim Former only compatible with OTL Super Slim Linear Channels