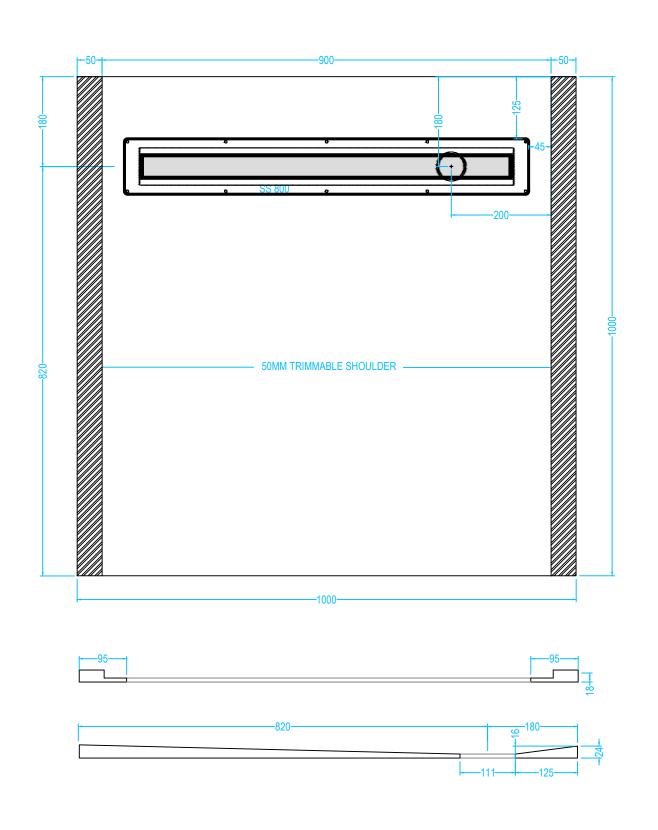

## SS2FORM 10/9

## **Drawing Specification**

Product Description
2Way Fall
24mm Former 1000mm x 900mm with integrated gradient.

<u>Purpose</u> The OTL Super Slim Former once installed is concealed - they cannot be seen. The purpose of a former is to provide a sufficient gradient in the floor within the showering zone. The former provides the perfect solution in order for water to quickly drain directly towards a gully outlet.

Most Commonly Used In
Private homes, Care homes, Hospitals,
Holiday homes, Schools, Gyms, Local
Authority Grants.

All Super Slim formers can be trimmed onsite if required.

OTL Super Slim Former only compatible with OTL Super Slim Linear Channels