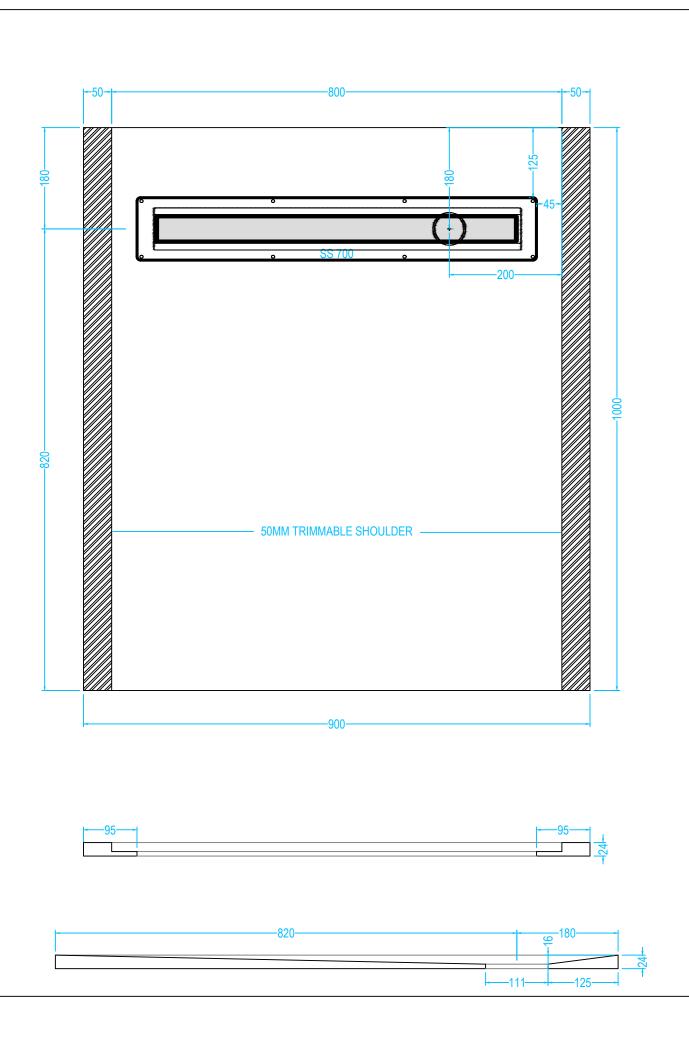

# **SS2FORM 10/8**

## **Drawing Specification**

Product Description
2 Way Fall
24mm Former 1000mm x 800mm with integrated gradient.

Purpose
The OTL Super Slim Former once installed is concealed - they cannot be seen. The purpose of a former is to provide a sufficient gradient in the floor within the showering zone. The former provides the perfect solution in order for water to quickly drain directly towards a gully outlet.

Most Commonly Used In
Private homes, Care homes, Hospitals,
Holiday homes, Schools, Gyms, Local
Authority Grants.

All Super Slim formers can be trimmed onsite if required.

OTL Super Slim Former only compatible with OTL Super Slim Linear Channels