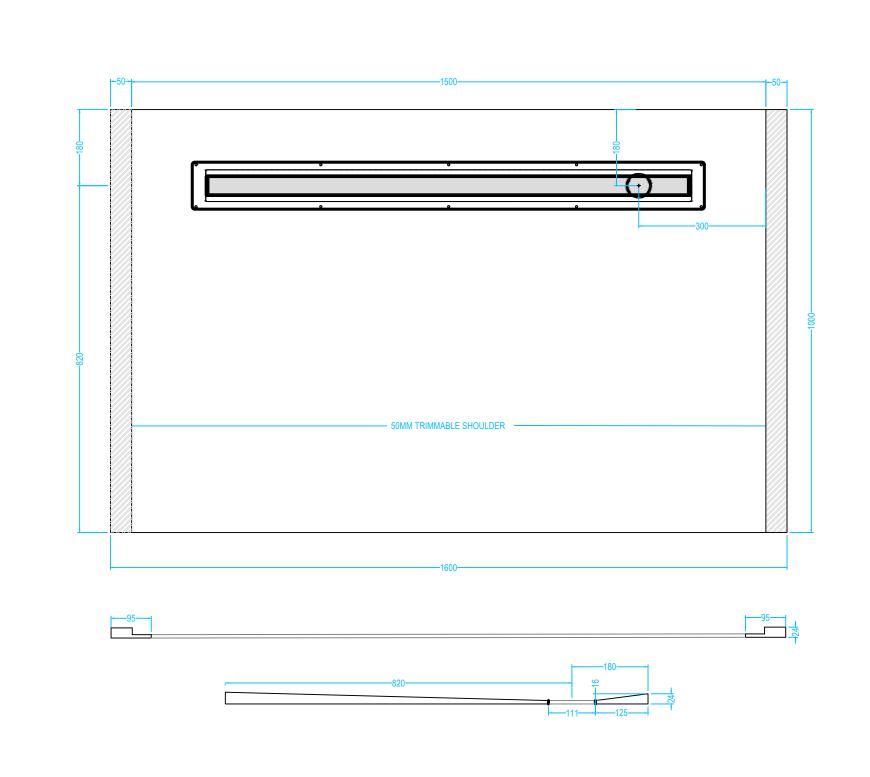

## SS2FORM10/15

## **Drawing Specification**

Product Description
2 Way Fall
24mm Former 1000mm x 1500mm with integrated gradient.

<u>Purpose</u> The OTL Super Slim Former once installed is concealed - they cannot be seen. The purpose of a former is to provide a sufficient gradient in the floor within the showering zone. The former provides the perfect solution in order for water to quickly drain directly towards a gully outlet.

Most Commonly Used In
Private homes, Care homes, Hospitals,
Holiday homes, Schools, Gyms, Local
Authority Grants.

All Super Slim formers can be trimmed onsite if required.

OTL Super Slim Former only compatible with OTL Super Slim Linear Channels