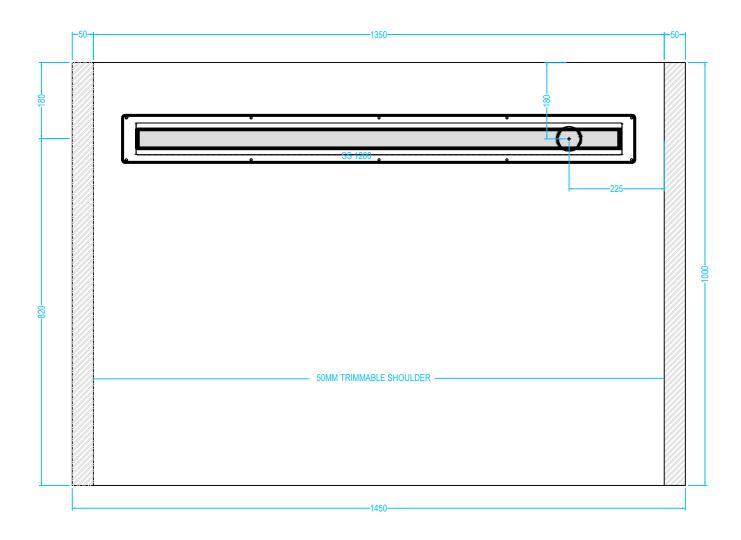

# **Drawing Specification**

Product Description 2 Way Fall 24mm Former 1000mm x 1350mm with integrated gradient.

<u>Purpose</u> The OTL Super Slim Former once installed is concealed - they cannot be seen. The purpose of a former is to provide a sufficient gradient in the floor within the showering zone. The former provides the perfect solution in order for water to quickly drain directly towards a gully outlet.

<u>Most Commonly Used In</u> Private homes, Care homes, Hospitals, Holiday homes, Schools, Gyms, Local Authority Grants.

All Super Slim formers can be trimmed onsite if required.

OTL Super Slim Former only compatible with OTL Super Slim Linear Channels