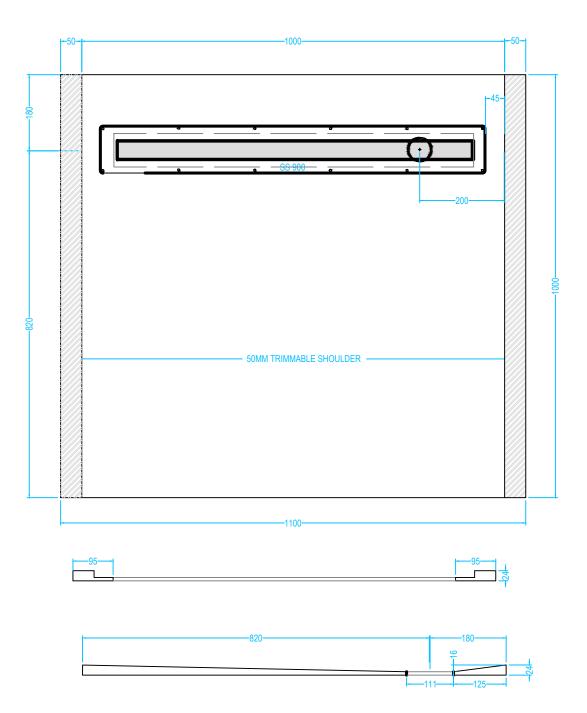

# **Drawing Specification**

Product Description 2 Way Fall 24mm Former 1500mm x 900mm with integrated gradient.

<u>Purpose</u> The OTL Super Slim Former once installed is concealed - they cannot be seen. The purpose of a former is to provide a sufficient gradient in the floor within the showering zone. The former provides the perfect solution in order for water to quickly drain directly towards a gully outlet.

<u>Most Commonly Used In</u> Private homes, Care homes, Hospitals, Holiday homes, Schools, Gyms, Local Authority Grants.

All Super Slim formers can be trimmed onsite if required.

OTL Super Slim Former only compatible with OTL Super Slim Linear Channels