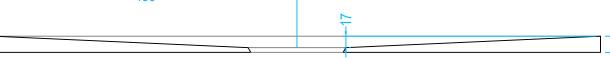

## Drawing Specification

Product Description 24mm Former 900mm x 900mm with integrated

gradient. The OTL wetroom formers have been specifically designed to be concealed; once they are laid they cannot be seen. The formers have a subtle, built-in gradient which encourages surface water to flow in the direction of the waste outlet.

## Purpose

The OTL wetroom former once installed is concealed they cannot be seen. The purpose of a former is to provide a sufficient gradient in the floor within the showing zone. The former provides the perfect solution in order for water to quickly drain directly towards a gully outlet.