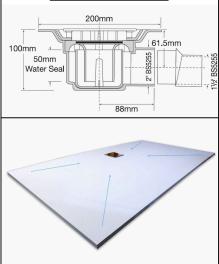

All WR formers are supplied with - OTL TSG 50 BLK Top Gully and OTL Grating (Choice of 6) Vertical outlet can be supplied on request.