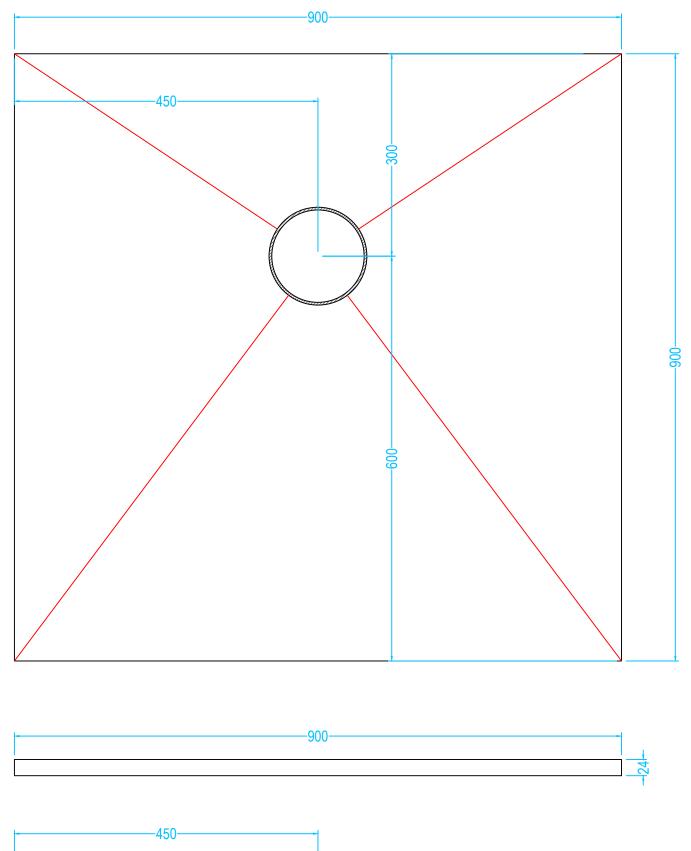

## Drawing Specification

Product Description 24mm Former 900mm x 900mm with integrated

gradient. The OTL wetroom formers have been specifically designed to be concealed; once they are laid they cannot be seen. The formers have a subtle, built-in gradient which encourages surface water to flow in the direction of the waste outlet.

## Purpose

The OTL wetroom former once installed is concealed they cannot be seen. The purpose of a former is to provide a sufficient gradient in the floor within the showing zone. The former provides the perfect solution in order for water to quickly drain directly towards a gully outlet.