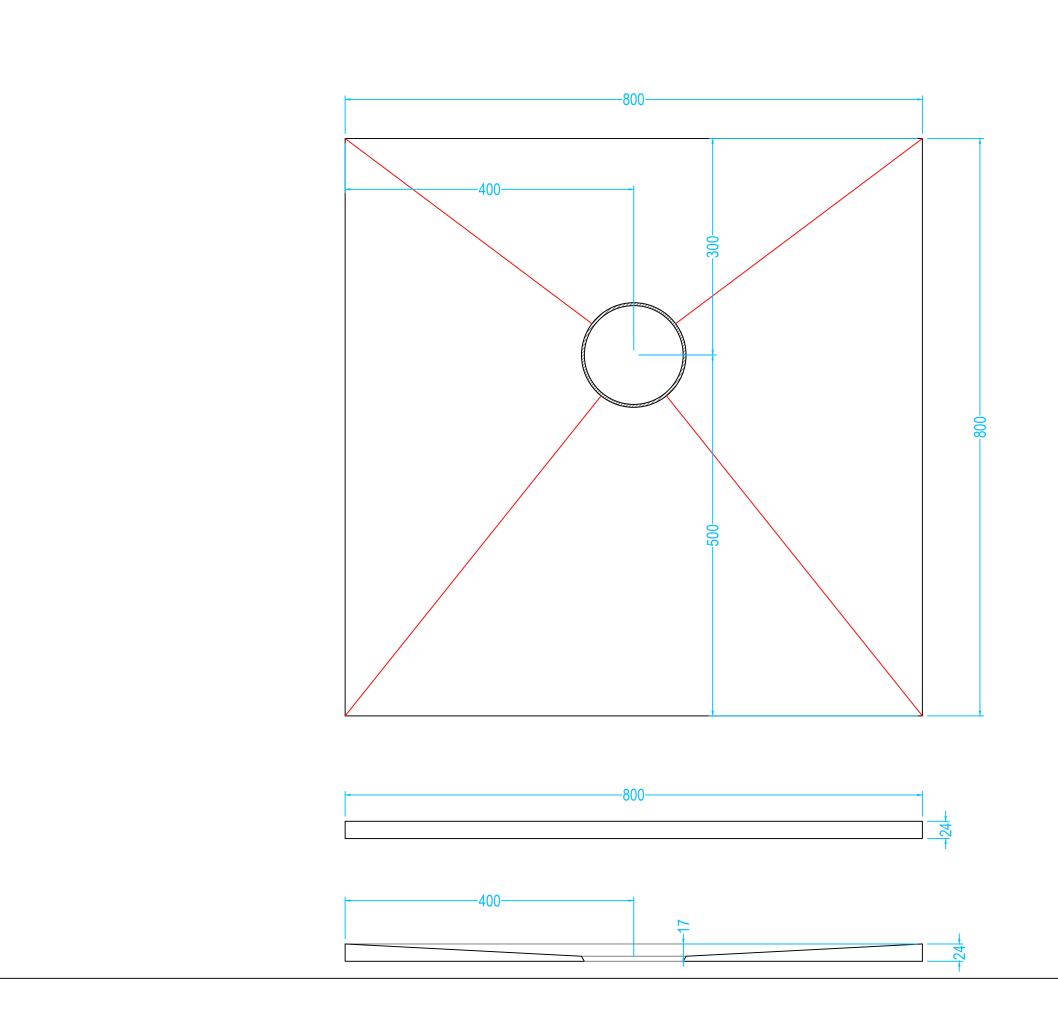

### **Drawing Specification**

Product Description
24mm Former 800mm x 800mm with integrated

gradient.
The OTL wetroom formers have been specifically designed to be concealed; once they are laid they cannot be seen. The formers have a subtle, built-in gradient which encourages surface water to flow in the direction of the waste outlet.

The OTL wetroom former once installed is concealed they cannot be seen. The purpose of a former is to provide a sufficient gradient in the floor within the showing zone. The former provides the perfect solution in order for water to quickly drain directly towards a gully