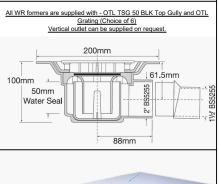

## Install Particulars

All WR formers can be trimmed onsite if required.

Used only in conjunctions with a tiled floor and OTL Tanking System