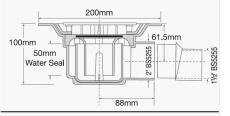

## Install Particulars

All WR formers can be trimmed onsite if required.

Used only in conjunctions with a tiled floor and OTL Tanking System

All WR formers are supplied with - OTL TSG 50 BLK Top Gully and OTL Grating (Choice of 6) Vertical outlet can be supplied on request.