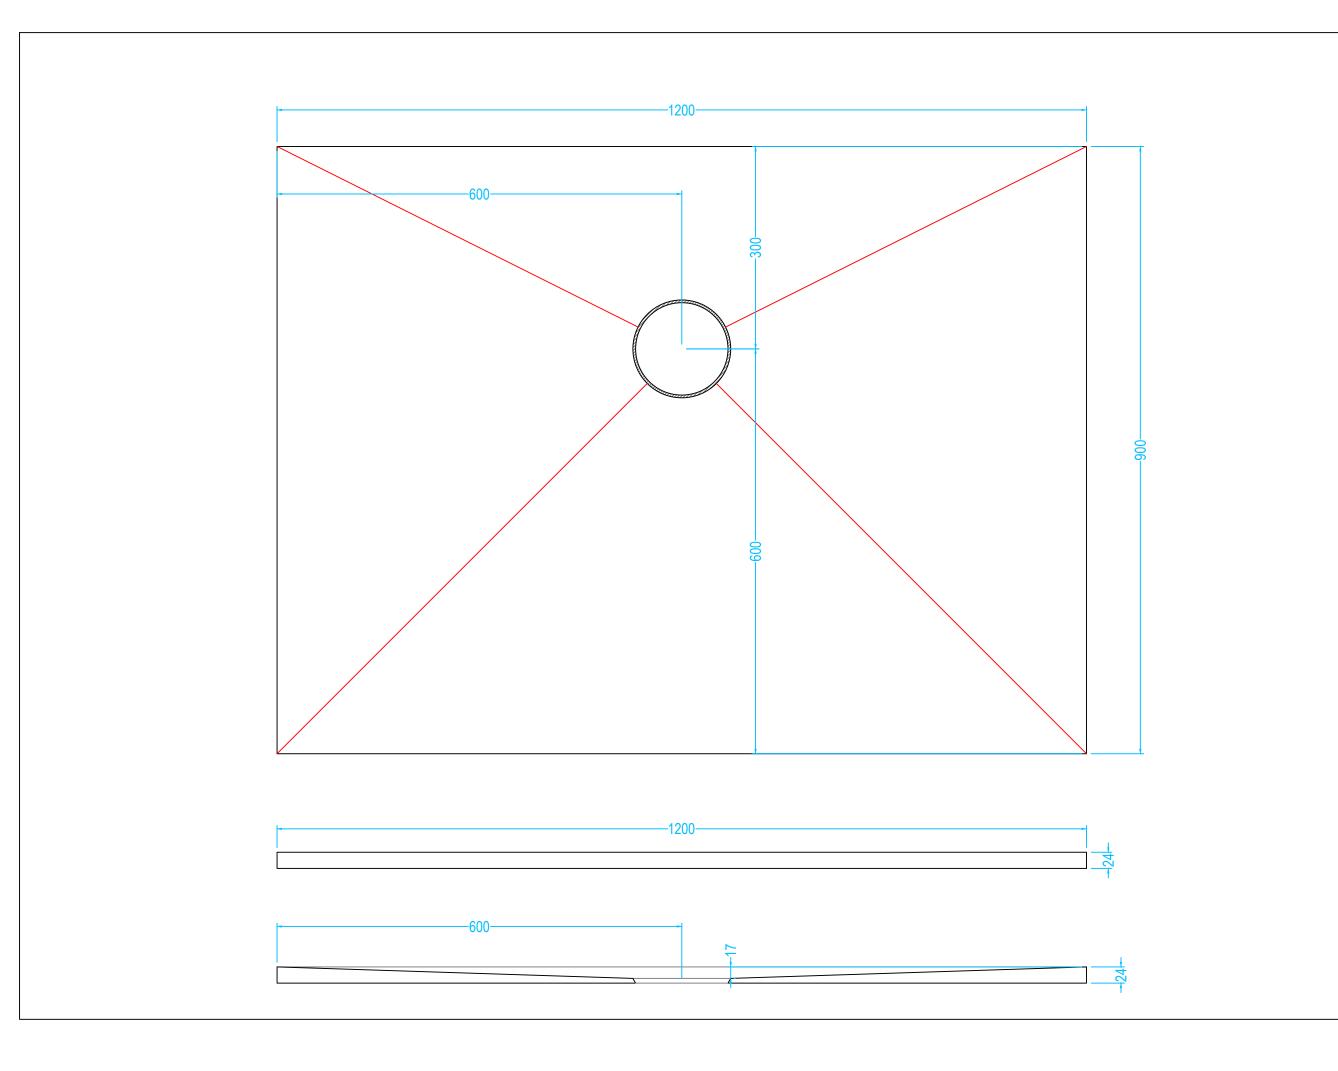

### **Drawing Specification**

Product Description
24mm Former 1200mm x 900mm with integrated gradient.
The OTL wetroom formers have been specifically

designed to be concealed; once they are laid they cannot be seen. The formers have a subtle, built-in gradient which encourages surface water to flow in the direction of the waste outlet.

The OTL wetroom former once installed is concealed they cannot be seen. The purpose of a former is to provide a sufficient gradient in the floor within the showing zone. The former provides the perfect solution in order for water to quickly drain directly towards a gully

## Install Particulars

All WR formers can be trimmed onsite if required.

Used only in conjunctions with a tiled floor and OTL Tanking System

All WR formers are supplied with - OTL TSG 50 BLK Top Gully and OTL Grating (Choice of 6) Vertical outlet can be supplied on request.