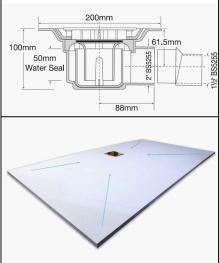

All WR formers are supplied with - OTL TSG 50 BLK Top Gully and OTL Grating (Choice of 6) Vertical outlet can be supplied on request.