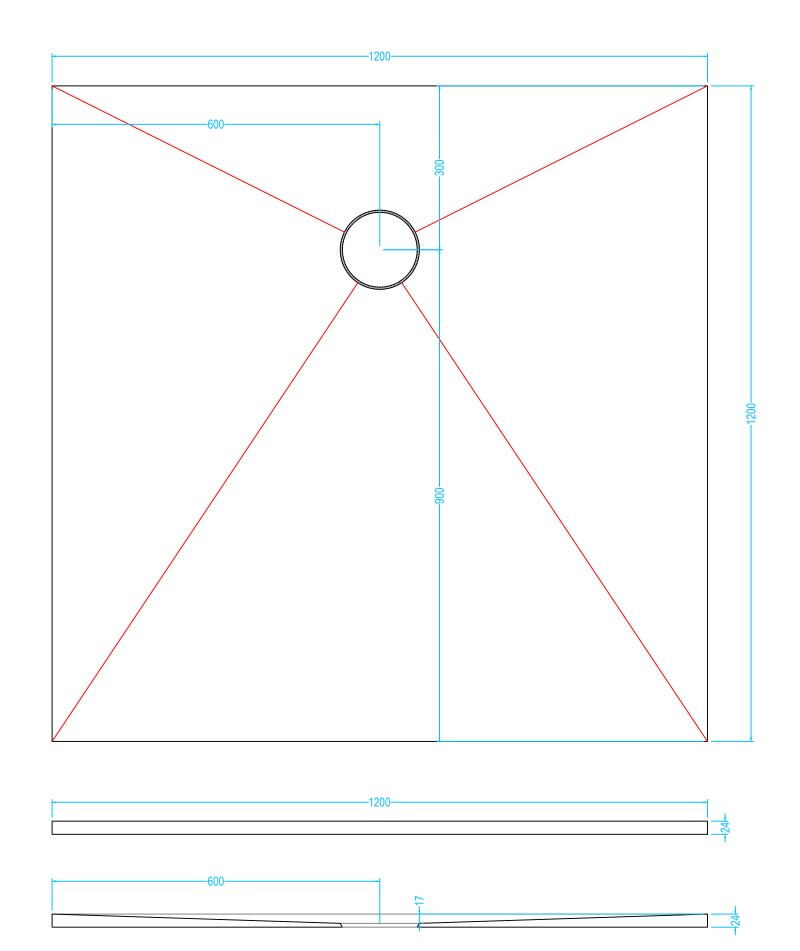

## Drawing Specification

Product Description 24mm Former 1200mm x 1200mm with integrated

gradient. The OTL wetroom formers have been specifically designed to be concealed; once they are laid they cannot be seen. The formers have a subtle, built-in gradient which encourages surface water to flow in the direction of the waste outlet.

## Purpose

The OTL wetroom former once installed is concealed they cannot be seen. The purpose of a former is to provide a sufficient gradient in the floor within the showing zone. The former provides the perfect solution in order for water to quickly drain directly towards a gully outlet.