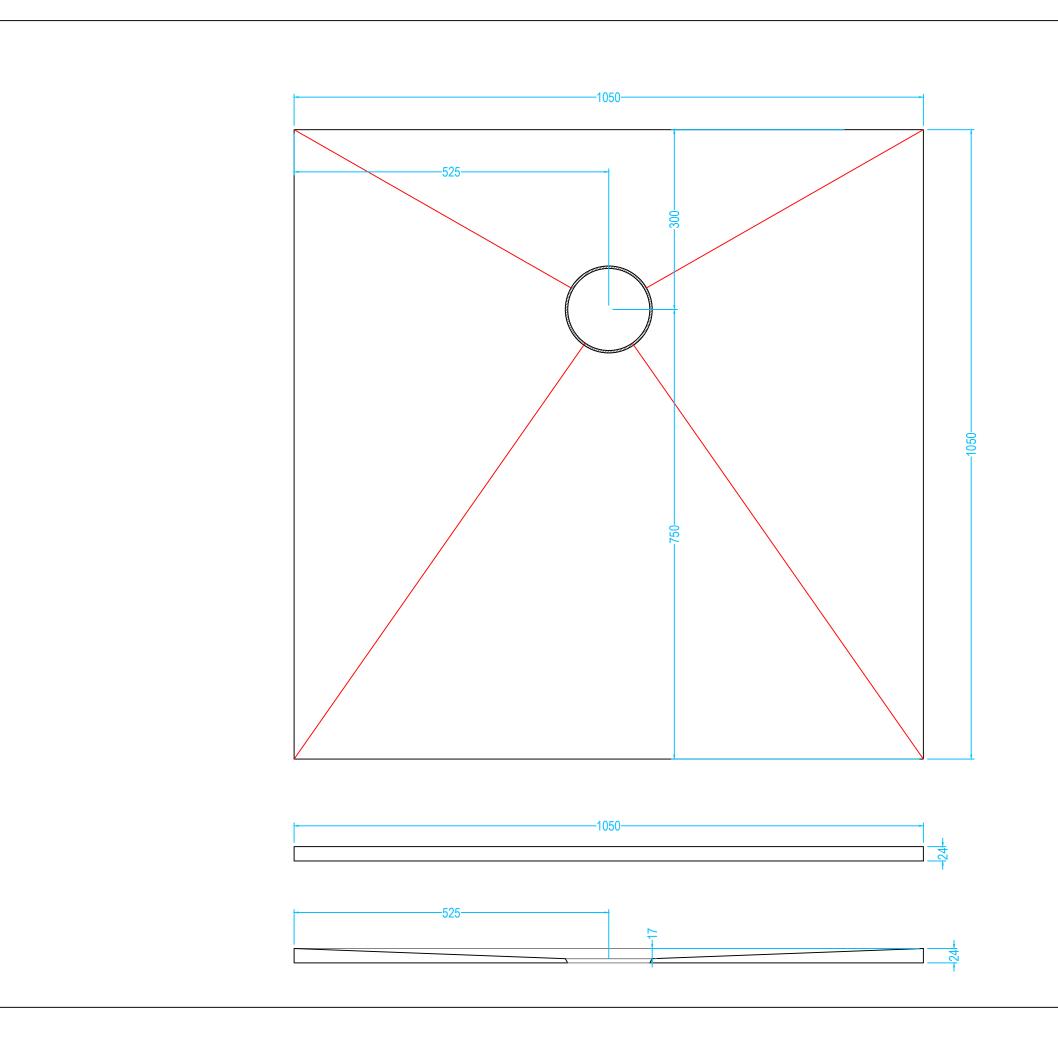

# SGFORM 1050

Product Code

## **Drawing Specification**

Product Description

24mm Former 1050mm x 1050mm with integrated gradient.

The OTL wetroom formers have been specifically designed to be concealed; once they are laid they concert have been the product of the produc

designed to be concealed; once they are laid they cannot be seen. The formers have a subtle, built-in gradient which encourages surface water to flow in the direction of the waste outlet.

#### Purpose

The OTL wetroom former once installed is concealed - they cannot be seen. The purpose of a former is to provide a sufficient gradient in the floor within the showing zone. The former provides the perfect solution in order for water to quickly drain directly towards a gully outlet.