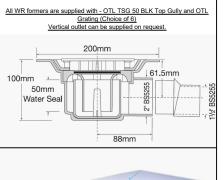

## Install Particulars

All WR formers can be trimmed onsite if required.

Used only in conjunctions with a tiled floor and OTL Tanking System