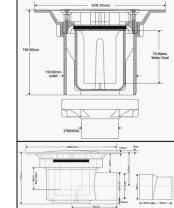

Used only in conjunctions with Non slip vinyl sheet flooring

Vertical waste option also available.

All OTL Level Access Formers are supplied with a vertical or horizonal outlet