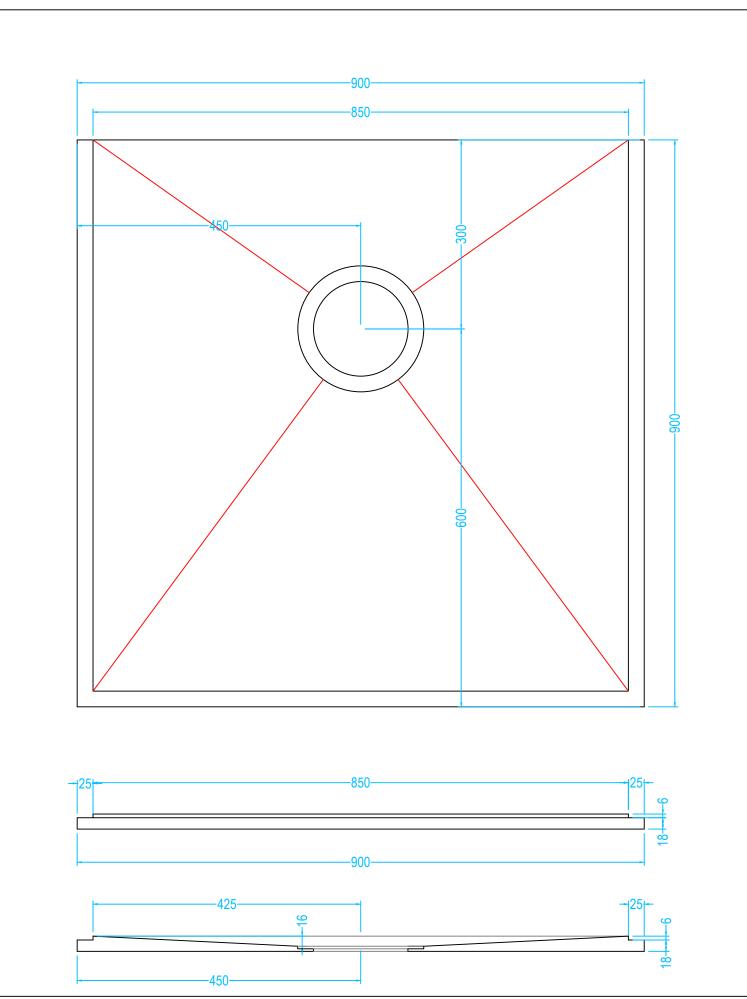

## **Drawing Specification**

Product Description
24mm Former 900mm x 900mm with integrated gradient.

Purpose
The OTL Level Access Former once installed is concealed - they cannot be seen. The purpose of a former is to provide a sufficient gradient in the floor within the showering zone. The former provides the perfect solution in order for water to quickly drain directly towards a gully outlet.

<u>Where</u>
Easy Access Accessible bathrooms. Safe showering environments.

Most Commonly Used In Private homes, Care homes, Hospitals, Holiday homes, Schools, Gyms, Local Authority Grants.

All Level Access formers can be trimmed onsite if required.

Used only in conjunctions with Non slip vinyl sheet flooring

Vertical waste option also available.

All OTL Level Access Formers are supplied with a vertical or horizonal outlet