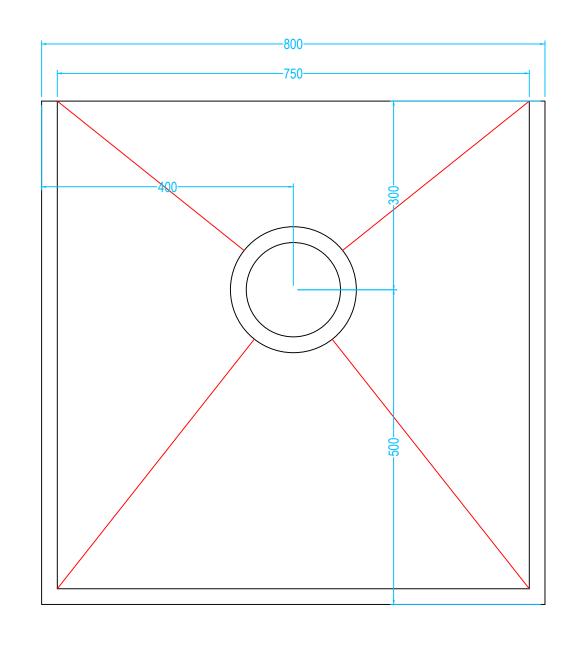

## **Drawing Specification**

Product Description
24mm Former 800mm x 800mm with integrated gradient.

Purpose
The OTL Level Access Former once installed is concealed - they cannot be seen. The purpose of a former is to provide a sufficient gradient in the floor within the showering zone. The former provides the perfect solution in order for water to quickly drain directly towards a gully outlet.

<u>Where</u>
Easy Access Accessible bathrooms. Safe showering environments.

Most Commonly Used In Private homes, Care homes, Hospitals, Holiday homes, Schools, Gyms, Local Authority Grants.

All Level Access formers can be trimmed onsite if required. Used only in conjunctions with Non slip vinyl