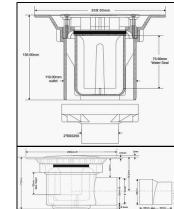

sheet flooring

Vertical waste option also available.

All OTL Level Access Formers are supplied with a vertical or horizonal outlet