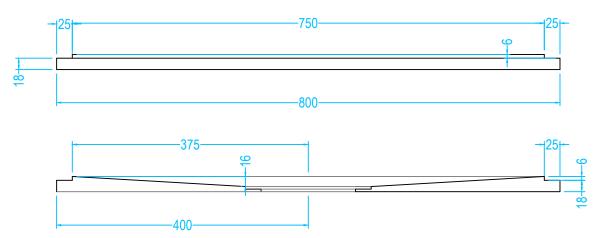

## **Drawing Specification**

Product Description
24mm Former 800mm x 800mm with integrated gradient.

Purpose
The OTL Level Access Former once installed is concealed - they cannot be seen. The purpose of a former is to provide a sufficient gradient in the floor within the showering zone. The former provides the perfect solution in order for water to quickly drain directly towards a gully outlet.

<u>Where</u>
Easy Access Accessible bathrooms. Safe showering environments.

Most Commonly Used In Private homes, Care homes, Hospitals, Holiday homes, Schools, Gyms, Local Authority Grants.

All Level Access formers can be trimmed onsite if required. Used only in conjunctions with Non slip vinyl