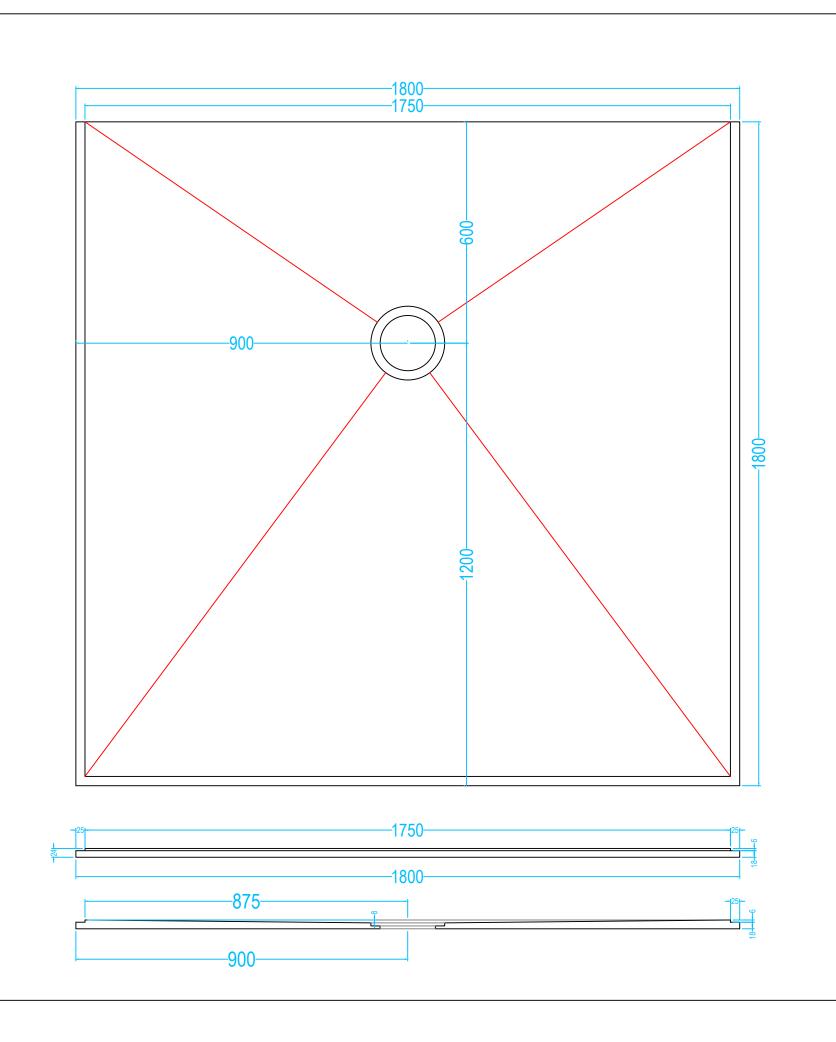

# LAFORM1800

## **Drawing Specification**

Product Description
24mm Former 1800mm x 1800mm with integrated gradient.

Purpose
The OTL Level Access Former once installed is concealed - they cannot be seen. The purpose of a former is to provide a sufficient gradient in the floor within the showering zone. The former provides the perfect solution in order for water to quickly drain directly towards a gully outlet.

Used only in conjunctions with Non slip vinyl sheet flooring

Vertical waste option also available.

All OTL Level Access Formers are supplied with a vertical or horizonal outlet