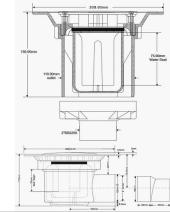

Used only in conjunctions with Non slip vinyl sheet flooring

Vertical waste option also available.

All OTL Level Access Formers are supplied with a vertical or horizonal outlet