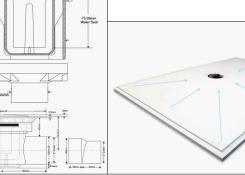

## **Drawing Specification**

Product Description
24mm Former 1500mm x 1500mm with integrated gradient.

Purpose
The OTL Level Access Former once installed is concealed - they cannot be seen. The purpose of a former is to provide a sufficient gradient in the floor within the showering zone. The former provides the perfect solution in order for water to quickly drain directly towards a gully

Used only in conjunctions with Non slip vinyl sheet flooring

Vertical waste option also available.

All OTL Level Access Formers are supplied with a vertical or horizonal outlet