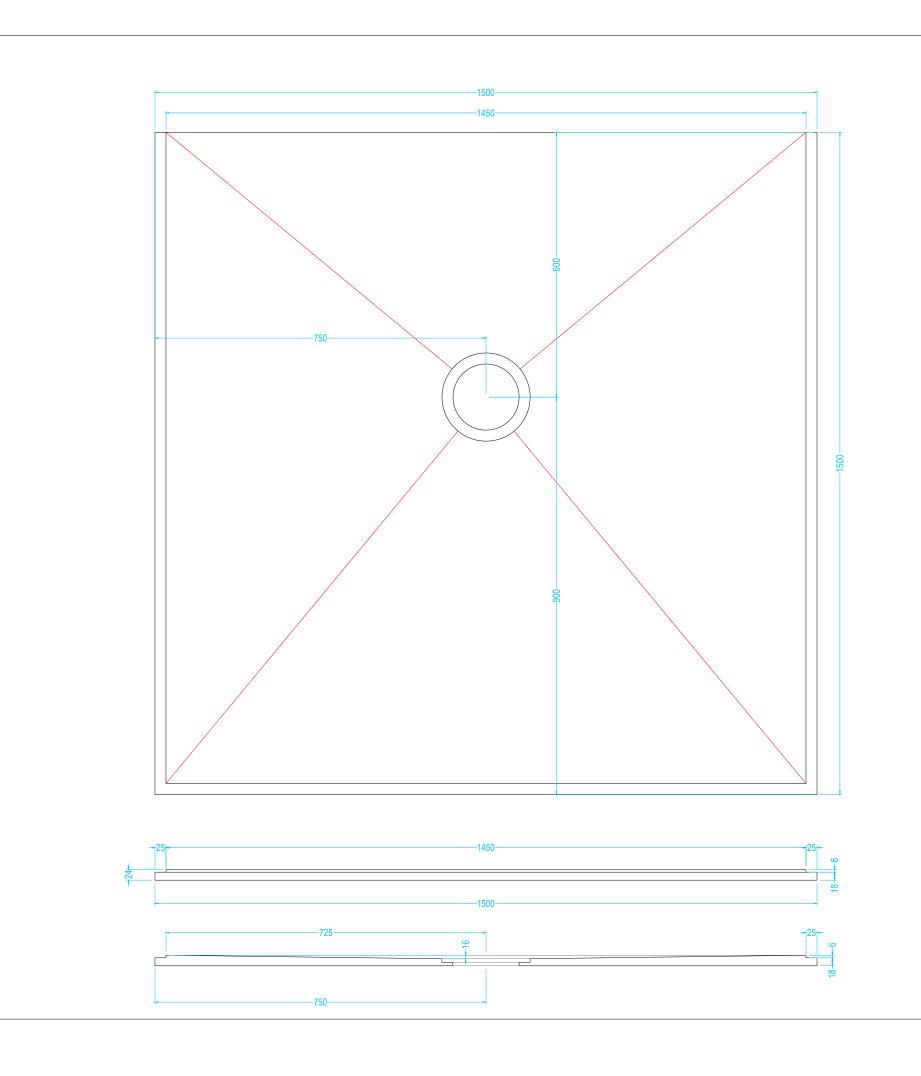

# LAFORM1500

## **Drawing Specification**

Product Description
24mm Former 1500mm x 1500mm with integrated gradient.

Purpose
The OTL Level Access Former once installed is concealed - they cannot be seen. The purpose of a former is to provide a sufficient gradient in the floor within the showering zone. The former provides the perfect solution in order for water to quickly drain directly towards a gully

Used only in conjunctions with Non slip vinyl sheet flooring

Vertical waste option also available.

All OTL Level Access Formers are supplied with a vertical or horizonal outlet