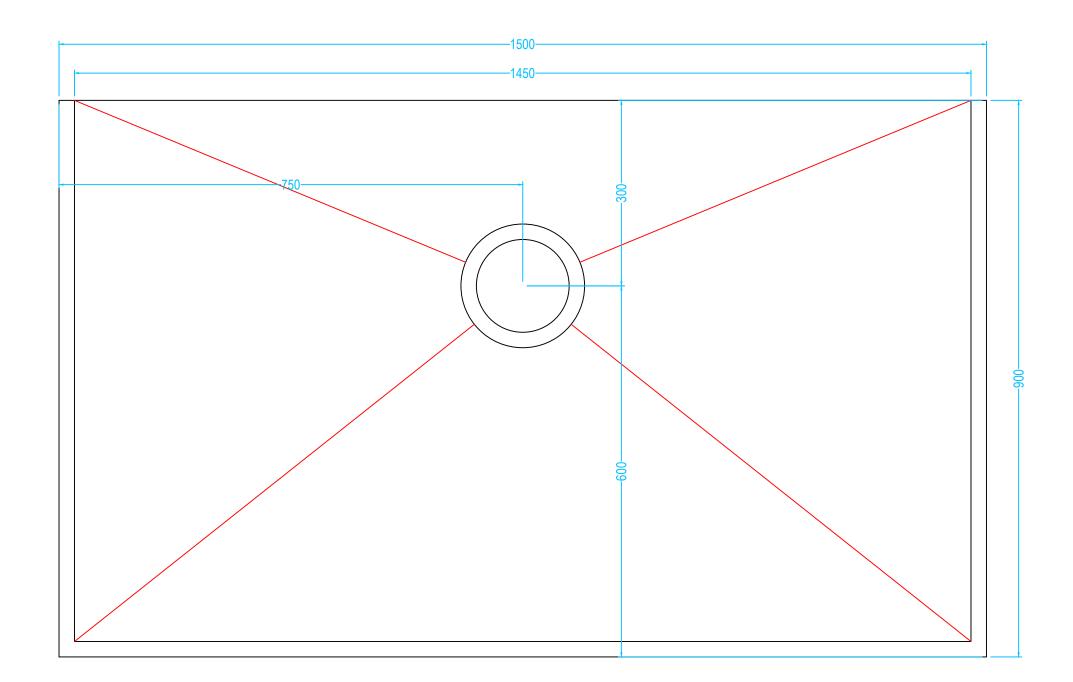

# **Drawing Specification**

Product Description 24mm Former 1500mm x 900mm with integrated gradient.

Purpose The OTL Level Access Former once installed is concealed - they cannot be seen. The purpose of a former is to provide a sufficient gradient in the floor within the showering zone. The

former provides the perfect solution in order for water to quickly drain directly towards a gully outlet.

<u>Where</u> Easy Access Accessible bathrooms. Safe showering environments.

<u>Most Commonly Used In</u> Private homes, Care homes, Hospitals, Holiday homes, Schools, Gyms, Local Authority Grants.