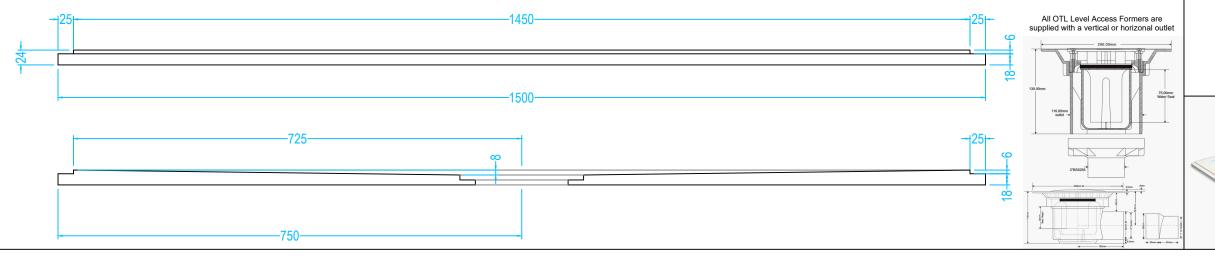

# **Drawing Specification**

Product Description 24mm Former 1500mm x 900mm with integrated gradient.

Purpose The OTL Level Access Former once installed is concealed - they cannot be seen. The purpose of a former is to provide a sufficient gradient in the floor within the showering zone. The

former provides the perfect solution in order for water to quickly drain directly towards a gully outlet.

<u>Where</u> Easy Access Accessible bathrooms. Safe showering environments.

<u>Most Commonly Used In</u> Private homes, Care homes, Hospitals, Holiday homes, Schools, Gyms, Local Authority Grants.

All Level Access formers can be trimmed onsite if required.

Used only in conjunctions with Non slip vinyl sheet flooring

Vertical waste option also available.