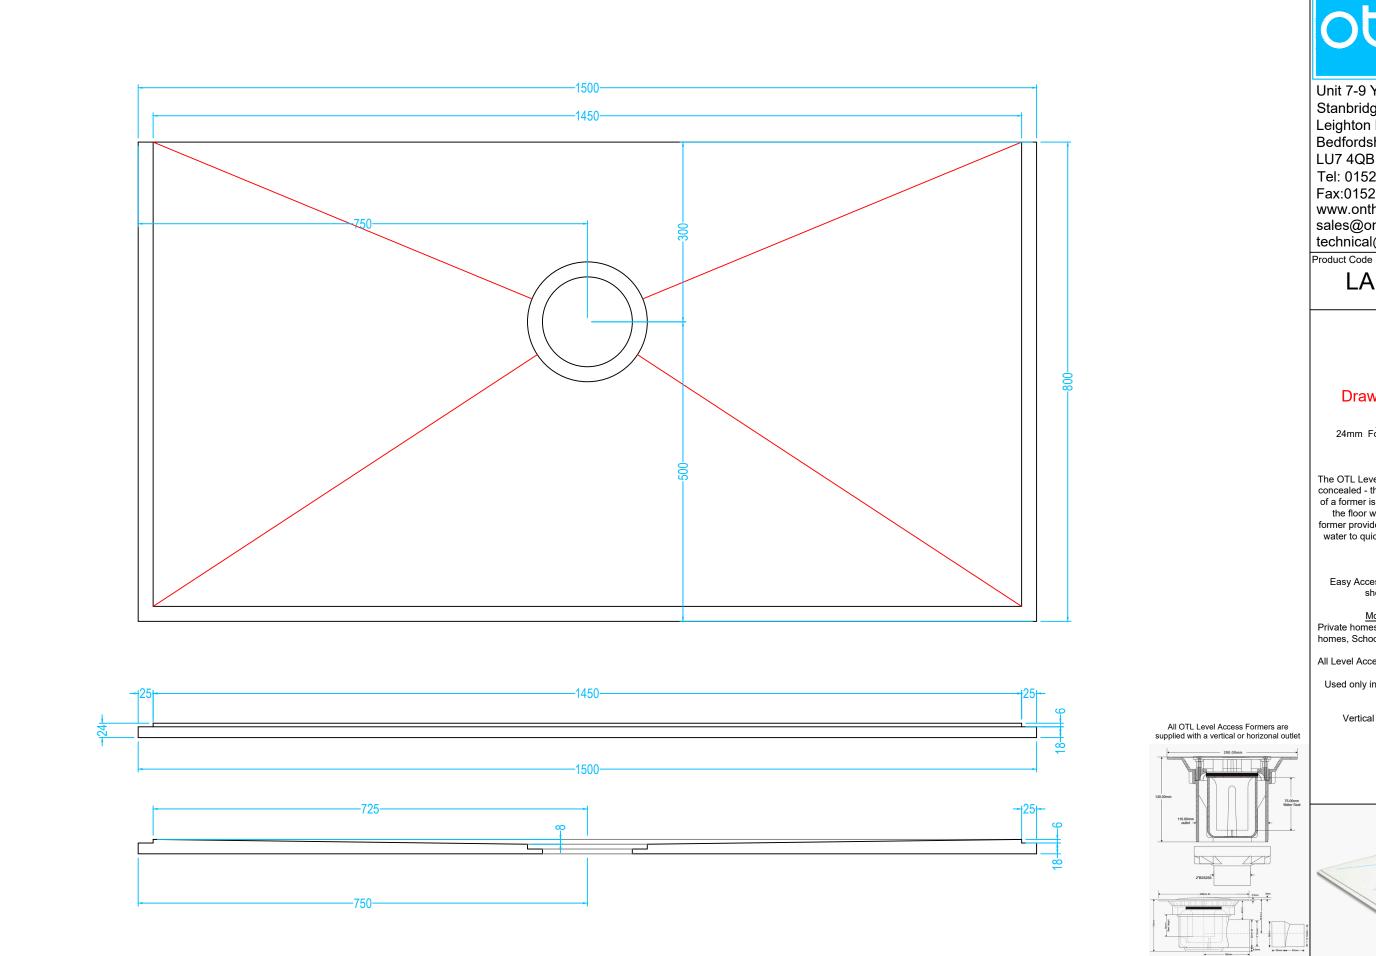

# LAFORM15/8

## **Drawing Specification**

Product Description
24mm Former 1500mm x 800mm with integrated gradient.

Purpose
The OTL Level Access Former once installed is concealed - they cannot be seen. The purpose of a former is to provide a sufficient gradient in the floor within the showering zone. The former provides the perfect solution in order for water to quickly drain directly towards a gully outlet.

Where
Easy Access Accessible bathrooms. Safe showering environments.

Most Commonly Used In
Private homes, Care homes, Hospitals, Holiday
homes, Schools, Gyms, Local Authority Grants.

All Level Access formers can be trimmed onsite if required.

Used only in conjunctions with Non slip vinyl sheet flooring

Vertical waste option also available.