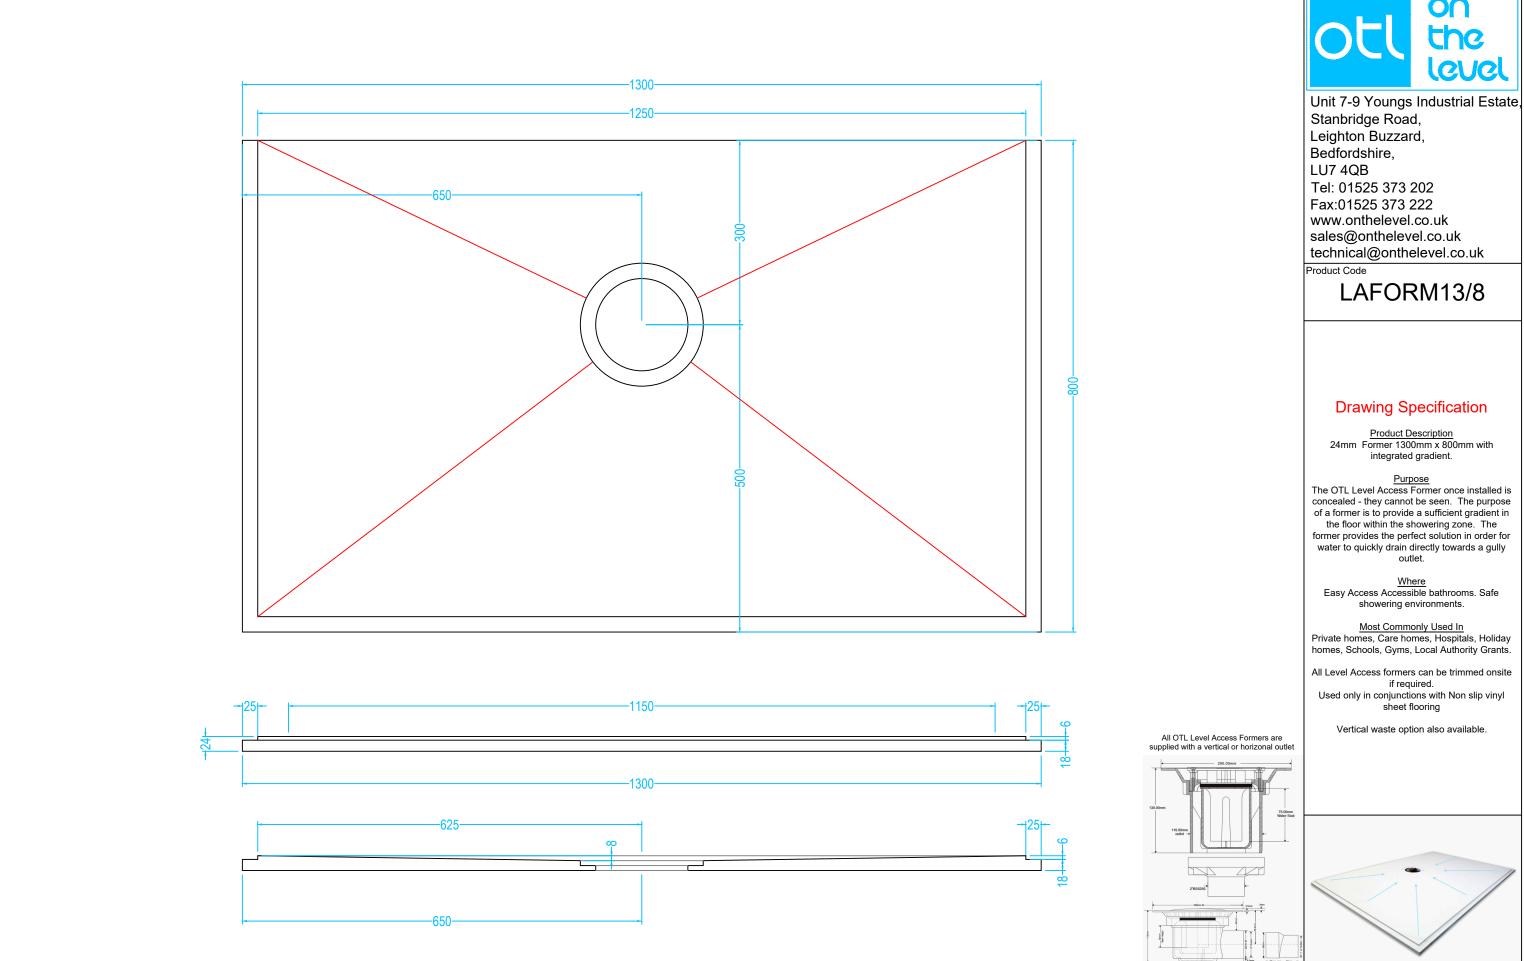

# LAFORM13/8

## **Drawing Specification**

Product Description
24mm Former 1300mm x 800mm with integrated gradient.

<u>Purpose</u>
The OTL Level Access Former once installed is concealed - they cannot be seen. The purpose of a former is to provide a sufficient gradient in the floor within the showering zone. The former provides the perfect solution in order for water to quickly drain directly towards a gully outlet.

Where
Easy Access Accessible bathrooms. Safe showering environments.

Most Commonly Used In Private homes, Care homes, Hospitals, Holiday homes, Schools, Gyms, Local Authority Grants.

All Level Access formers can be trimmed onsite if required.

Used only in conjunctions with Non slip vinyl sheet flooring

Vertical waste option also available.