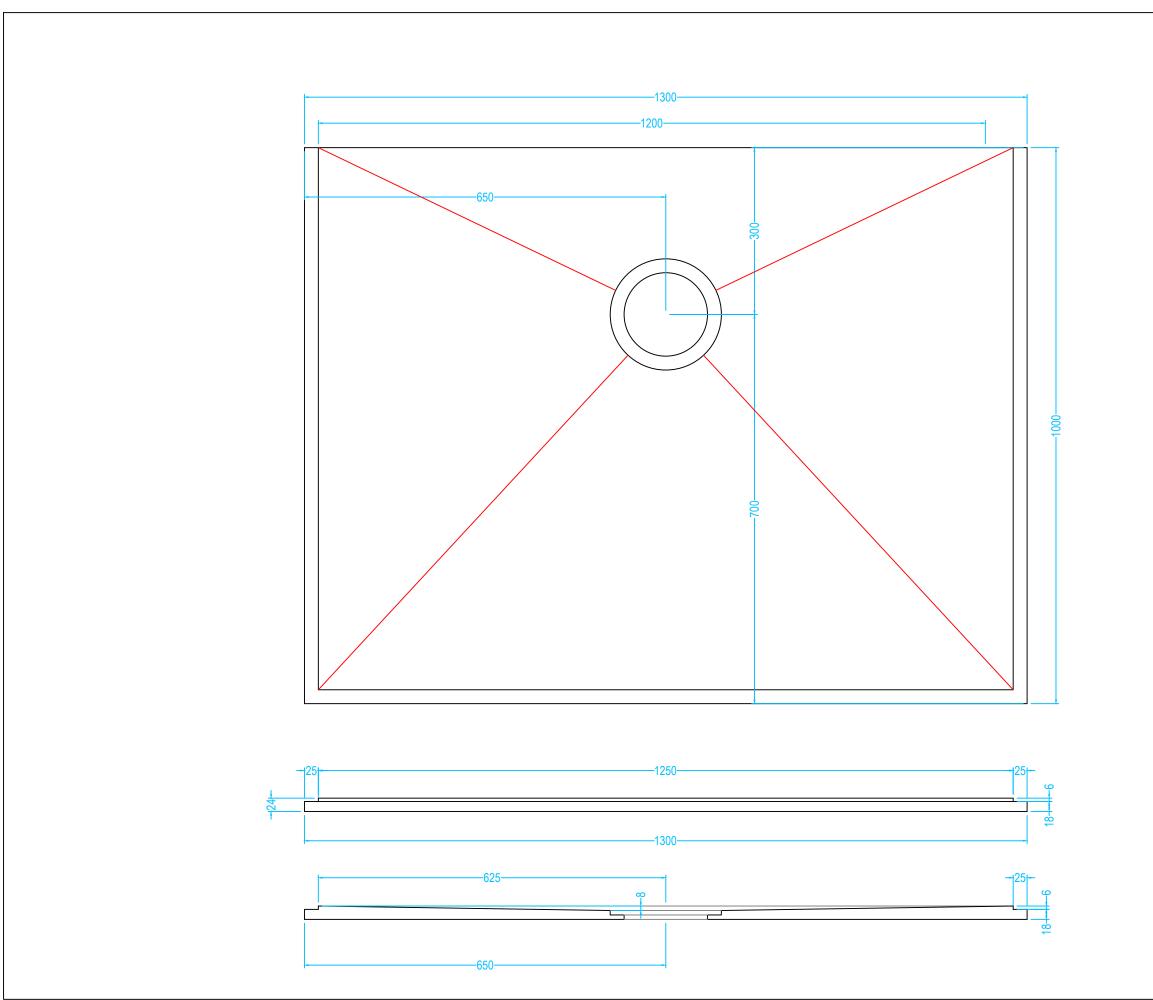

# Product Description 24mm Former 1300mm x 1000mm with integrated gradient.

<u>Purpose</u>
The OTL Level Access Former once installed is concealed - they cannot be seen. The purpose of a former is to provide a sufficient gradient in the floor within the showering zone. The former provides the perfect solution in order for water to quickly drain directly towards a gully outlet.

Used only in conjunctions with Non slip vinyl sheet flooring

Vertical waste option also available.