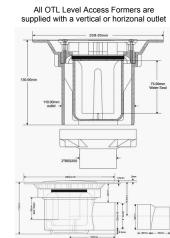

## **Drawing Specification**

Product Description
24mm Former 1200mm x 1200mm with integrated gradient.

Purpose
The OTL Level Access Former once installed is concealed - they cannot be seen. The purpose of a former is to provide a sufficient gradient in the floor within the showering zone. The former provides the perfect solution in order for water to quickly drain directly towards a gully outlet.

Used only in conjunctions with Non slip vinyl sheet flooring

Vertical waste option also available.