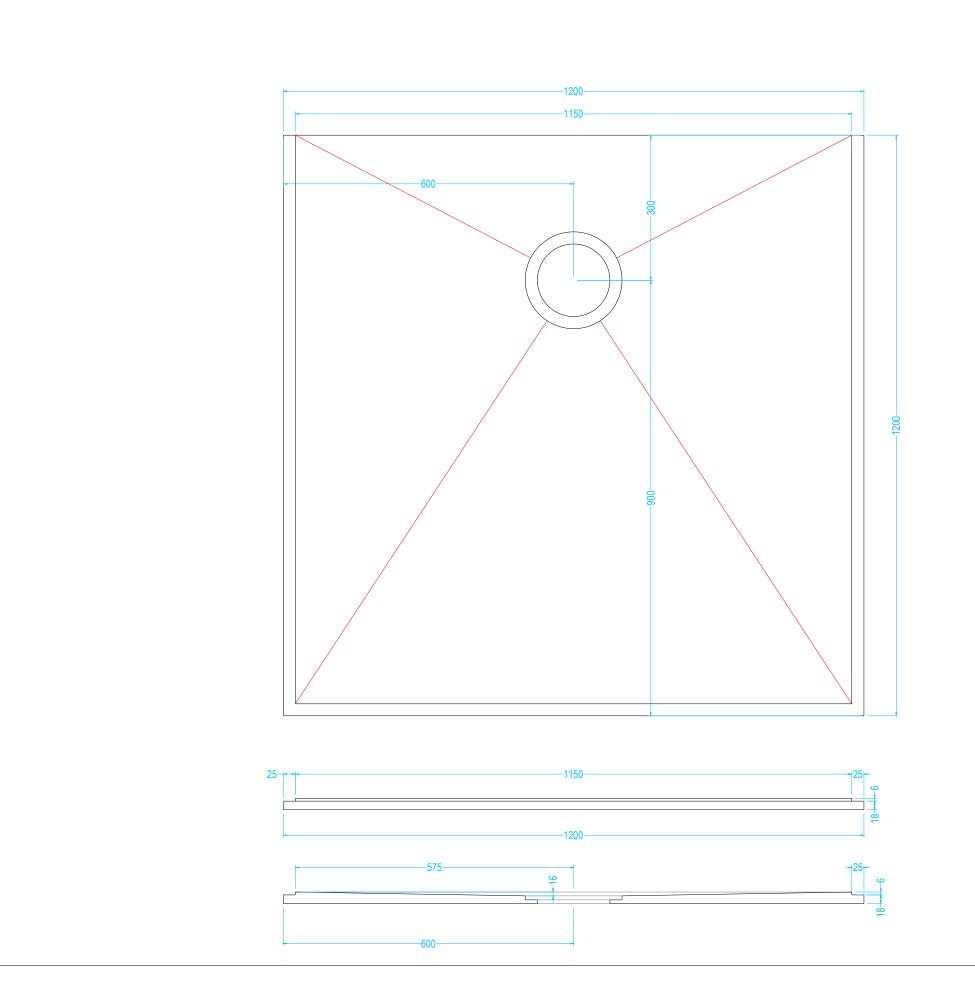

# LAFORM1200

## **Drawing Specification**

Product Description
24mm Former 1200mm x 1200mm with integrated gradient.

Purpose
The OTL Level Access Former once installed is concealed - they cannot be seen. The purpose of a former is to provide a sufficient gradient in the floor within the showering zone. The former provides the perfect solution in order for water to quickly drain directly towards a gully outlet.

<u>Where</u>
Easy Access Accessible bathrooms. Safe showering environments.

Most Commonly Used In Private homes, Care homes, Hospitals, Holiday homes, Schools, Gyms, Local Authority Grants.

All Level Access formers can be trimmed onsite if required.

Used only in conjunctions with Non slip vinyl sheet flooring

Vertical waste option also available.