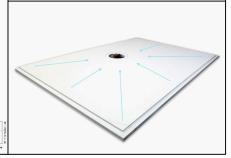

## **Drawing Specification**

Product Description
24mm Former 1200mm x 900mm with integrated gradient.

Purpose
The OTL Level Access Former once installed is concealed - they cannot be seen. The purpose of a former is to provide a sufficient gradient in the floor within the showering zone. The former provides the perfect solution in order for water to quickly drain directly towards a gully outlet.

<u>Where</u>
Easy Access Accessible bathrooms. Safe showering environments.

Most Commonly Used In Private homes, Care homes, Hospitals, Holiday homes, Schools, Gyms, Local Authority Grants.

All Level Access formers can be trimmed onsite if required.