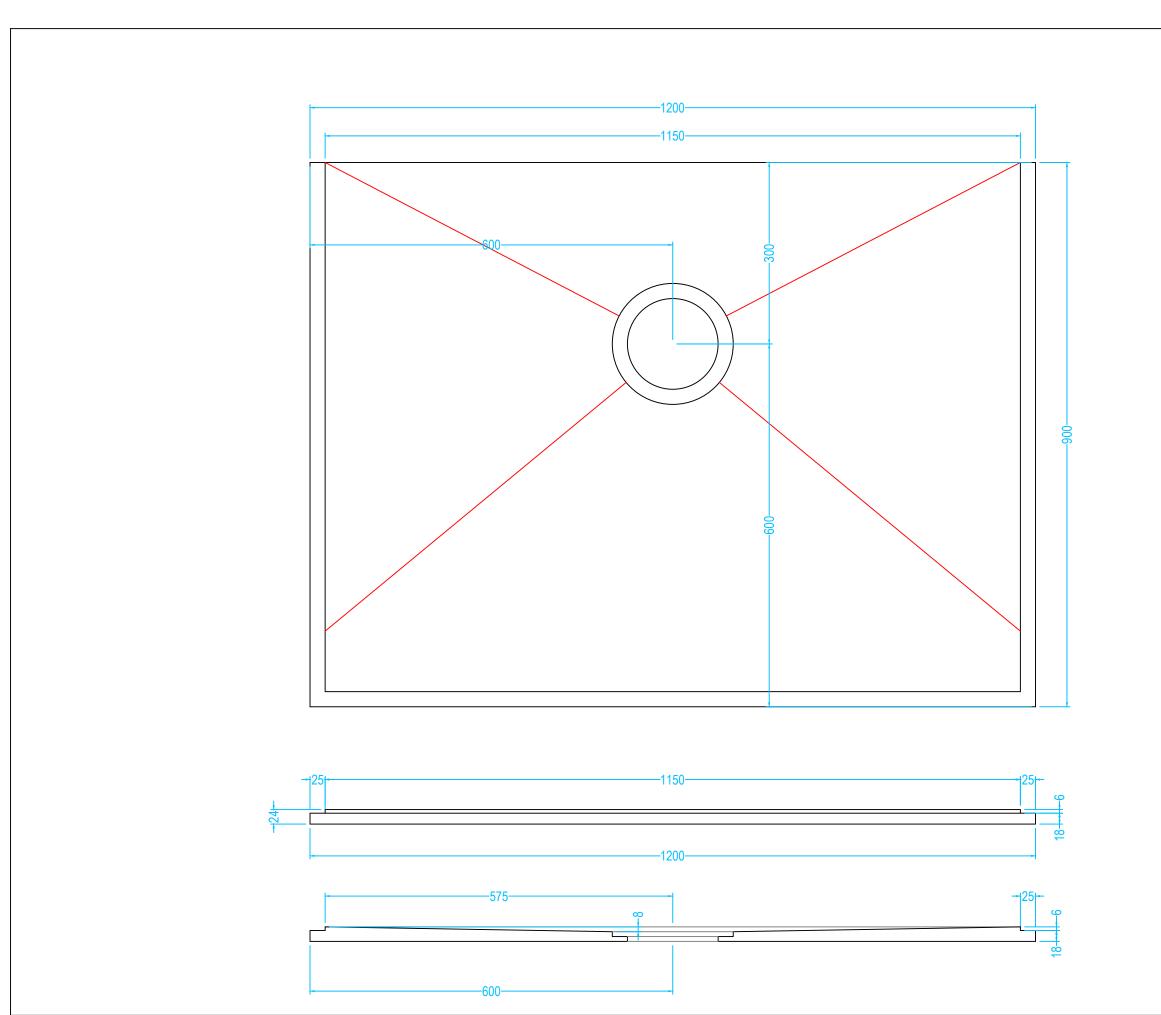

# Product Code LAFORM12/9

## **Drawing Specification**

Product Description
24mm Former 1200mm x 900mm with integrated gradient.

Purpose
The OTL Level Access Former once installed is concealed - they cannot be seen. The purpose of a former is to provide a sufficient gradient in the floor within the showering zone. The former provides the perfect solution in order for water to quickly drain directly towards a gully outlet.