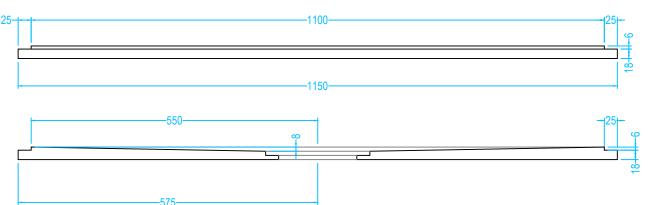

## **Drawing Specification**

Product Description
24mm Former 1150mm x 1150mm with integrated gradient.

<u>Purpose</u>
The OTL Level Access Former once installed is concealed - they cannot be seen. The purpose of a former is to provide a sufficient gradient in the floor within the showering zone. The former provides the perfect solution in order for water to quickly drain directly towards a gully outlet.

Used only in conjunctions with Non slip vinyl sheet flooring

Vertical waste option also available.

All OTL Level Access Formers are