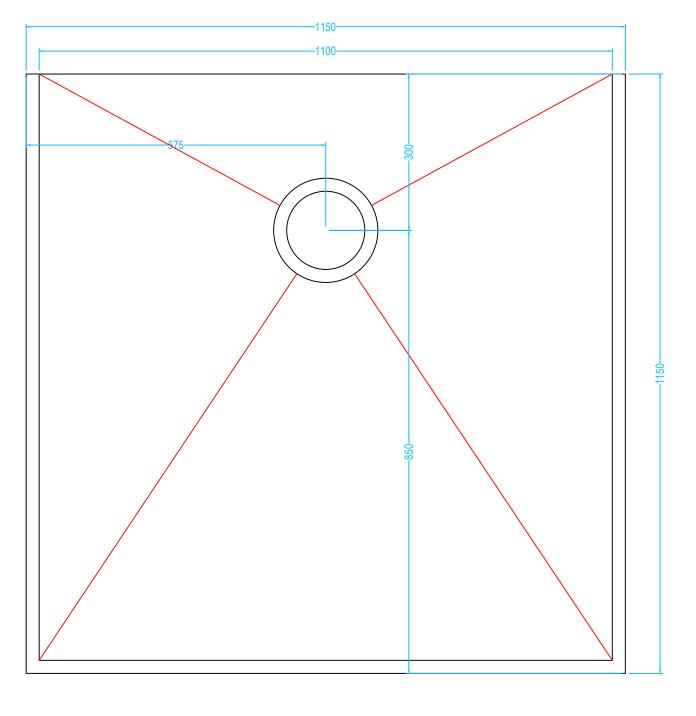

## **Drawing Specification**

Product Description
24mm Former 1150mm x 1150mm with integrated gradient.

<u>Purpose</u>
The OTL Level Access Former once installed is concealed - they cannot be seen. The purpose of a former is to provide a sufficient gradient in the floor within the showering zone. The former provides the perfect solution in order for water to quickly drain directly towards a gully outlet.

<u>Where</u>
Easy Access Accessible bathrooms. Safe showering environments.

Most Commonly Used In Private homes, Care homes, Hospitals, Holiday homes, Schools, Gyms, Local Authority Grants.

All Level Access formers can be trimmed onsite if required.

Used only in conjunctions with Non slip vinyl sheet flooring

Vertical waste option also available.

All OTL Level Access Formers are