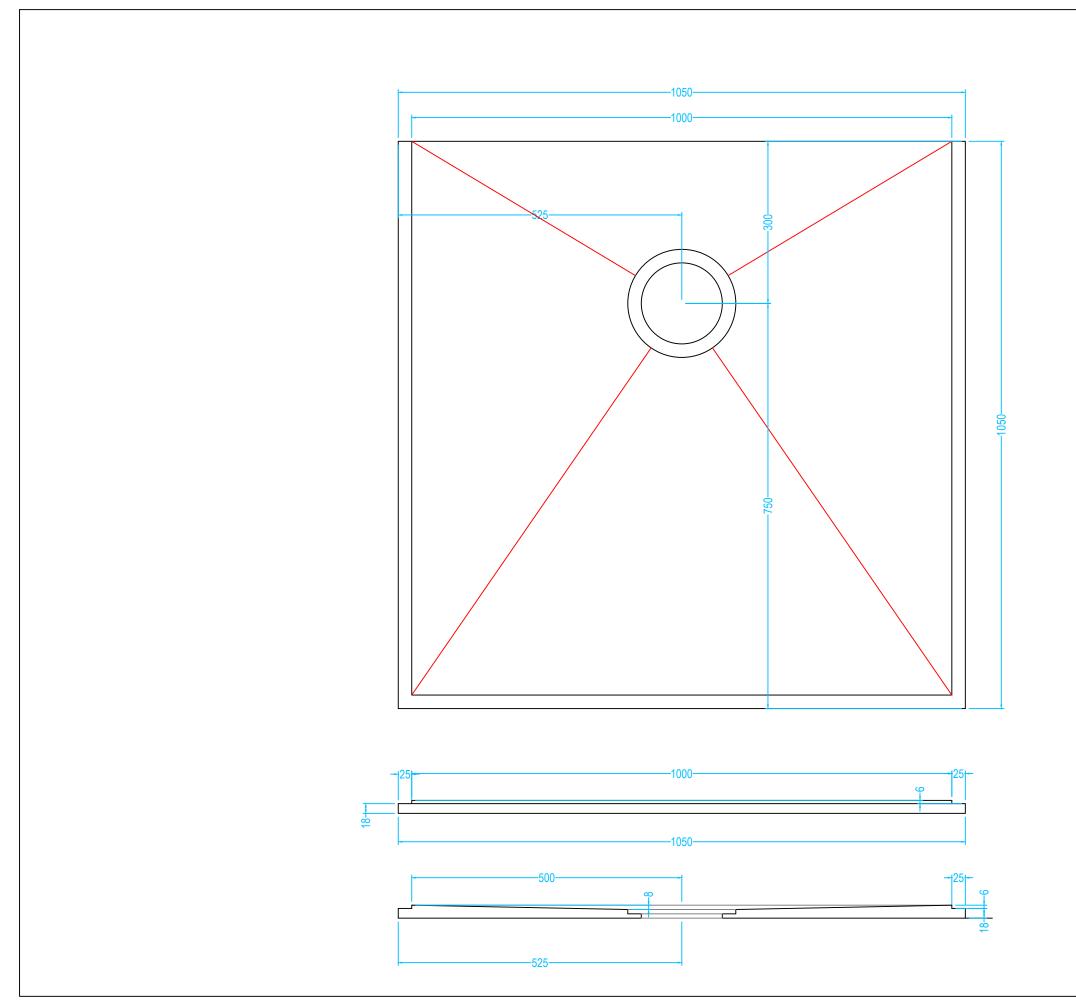

# LAFORM1050

## **Drawing Specification**

Product Description
24mm Former 1050mm x 1050mm with integrated gradient.

<u>Purpose</u>
The OTL Level Access Former once installed is concealed - they cannot be seen. The purpose of a former is to provide a sufficient gradient in the floor within the showering zone. The former provides the perfect solution in order for water to quickly drain directly towards a gully

Used only in conjunctions with Non slip vinyl sheet flooring

Vertical waste option also available.