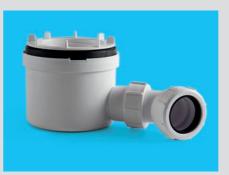

#### CHOOSE YOUR CHANNEL SIZE

Choose the correct width for your waste channel.

All INFINITY I-Line channels are supplied with:

- 42 LPM Horizontal Gully
- 2 No Nylon Spacing Blocks
- Nylon Cleaning Brush

flow rates; from 34 to 50 litres per minute.

The OTL trap gulley can cater for a veriety of A removable housing plate sits here to allow

The INFINITY I-Line system is easy to install

6