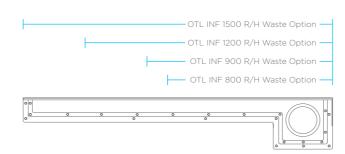

#### OTL INF R/H Waste Option

#### CHOOSE YOUR CHANNEL SIZE

Choose the correct width for your waste channel.

All INFINITY I-Line channels are supplied with:

- 42 LPM Horizontal Gully
- 2 No Nylon Spacing Blocks
- Nylon Cleaning Brush