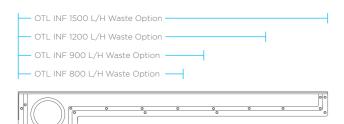

#### OTL INF L/H Waste Option

#### CHOOSE YOUR CHANNEL SIZE

Choose the correct width for your waste channel.

All INFINITY I-Line channels are supplied with:

- 42 LPM Horizontal Gully
- 2 No Nylon Spacing Blocks
- Nylon Cleaning Brush