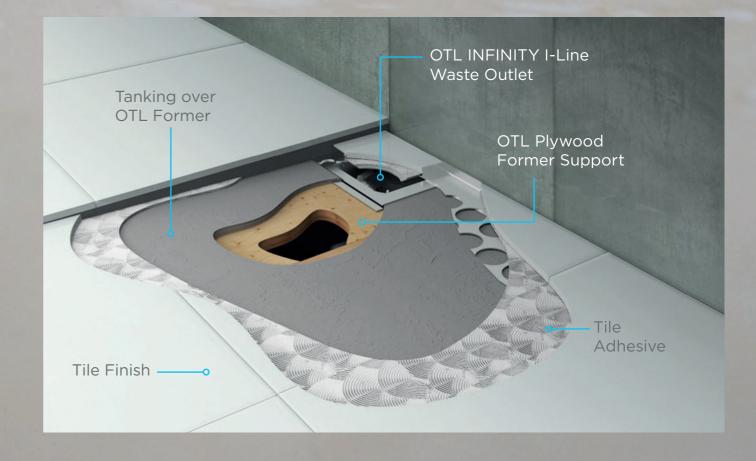

Created in-house by our experts and exclusive to OTL, INFINITY I-Line is manufactured in the UK from high grade stainless steel for a timeless finish.

#### ADVANTAGES

- Highest standard of craftsmanship
- Easy to install
- Ideal for all floor types
- Left & right-hand side configuration options
- Built-in fall no sitting water
- 4 different stock size formers available, with multiple configurations (see page 6)

INFINITY I-Line is easy to position and comes with full instructions to aid installation as well as access to our friendly helpdesk if you need further advice. Our formers are manufactured with a built-in gradient – directional to the channel – creating the perfectly shaped floor.

### DON'T FORGET YOUR TANKING KIT!

Everything you need to completely waterproof your INFINITY I-Line shower room. Safe, reliable, and durable, the OTL tanking kit will protect your former from any leaks with a sealed membrane

#### OTL INFINITY I-LINE TANKING KIT (REF: OTL 021 INF)

1 x 8kg OTL Tanking Compound, 1 x 1ltr OTL Tanking Primer 1 x 10mm roll OTL Tanking Tape, 1 x 1200 x 270mm large OTL Tanking Butyl Tape, 1 x 1200 x 100mm small OTL Tanking Butyl Tape, 2 x OTL Tanking Sleeves, 1 x OTL Tanking Internal Corner OTL 021