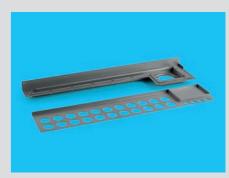

#### CHOOSE YOUR CHANNEL SIZE

Choose the correct width for your waste channel.

All INFINITY I-Line channels are supplied with:

- 42 LPM Horizontal Gully
- 2 No Nylon Spacing Blocks
- Nylon Cleaning Brush

#### STOCK SIZE FORMERS FOR OTL INF 800/900/1200/1500 WASTE OPTIONS

900mm 1500mm OTL INF 9/15 1000mm 1500mm OTL INF 10/15

| LENGTH WIDTH FORMER MODEL                |          |
|------------------------------------------|----------|
| NUMBER                                   |          |
| 00 WASTE OPTIONS                         |          |
| 900mm 800mm OTL INF 9/8  Left Hand Waste | Lengt    |
| 1200mm 800mm OTL INF 2/8                 |          |
| 1500mm 800mm OTL INF 15/8                |          |
| 900 WASTE OPTIONS Width                  | $\dashv$ |
| 900mm 900mm OTL INF 9/9                  |          |
| 1200mm 900mm OTL INF 12/9                |          |
| 1500mm 900mm OTL INF 15/9 Former for     | Lengt    |
| 1200 WASTE OPTIONS Right Hand Wast       | e        |
| 900mm 1200mm OTL INF 9/12                |          |
| 1200mm   1200mm   OTL INF 2/12           |          |
|                                          |          |
| 1500mm 1200mm OTL INF 15/12              |          |
|                                          |          |