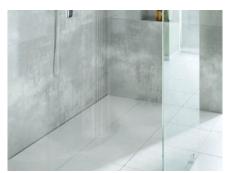

## THE OTL INFINITY I-LINE SHOWER SOLUTION IS SO DISCRETE THAT IT ALMOST DISAPPEARS.

INFINITY I-Line provides an elegant, seamless finish with an almost invisible channel edging the wall. Combine this with a considerate, sloped floor and water is ensured to flow directly into the channel, thus providing one of the most minimalist of wet room designs to date. The simple, subtle, linear design enables the end user to enjoy showering in ultimate comfort.

# INFINITY I-LINE IS CONSIDERATELY DESIGNED FOR CONVENIENCE, STYLE AND MODERN LIVING

We've called this new system 'INFINITY I-Line' because of its discreet nature; it's almost invisible to the eye. INFINITY I-Line merges seamlessly into all types of floor and guarantees the latest look when it comes to high-end wet room design.

SEAMLESS DESIGN IS ALMOST INVISIBLE TO THE EYE.

INFINITY I-Line merges seamlessly into all types of floor and guarantees the latest look when it comes to high-end wet room design.

Due to the high volume of water from som shower types, we recommend you do not install a shower head that sprays outward directly above the channel. Pressure from the shower head could restrict the volume of water flowing back to the channel.