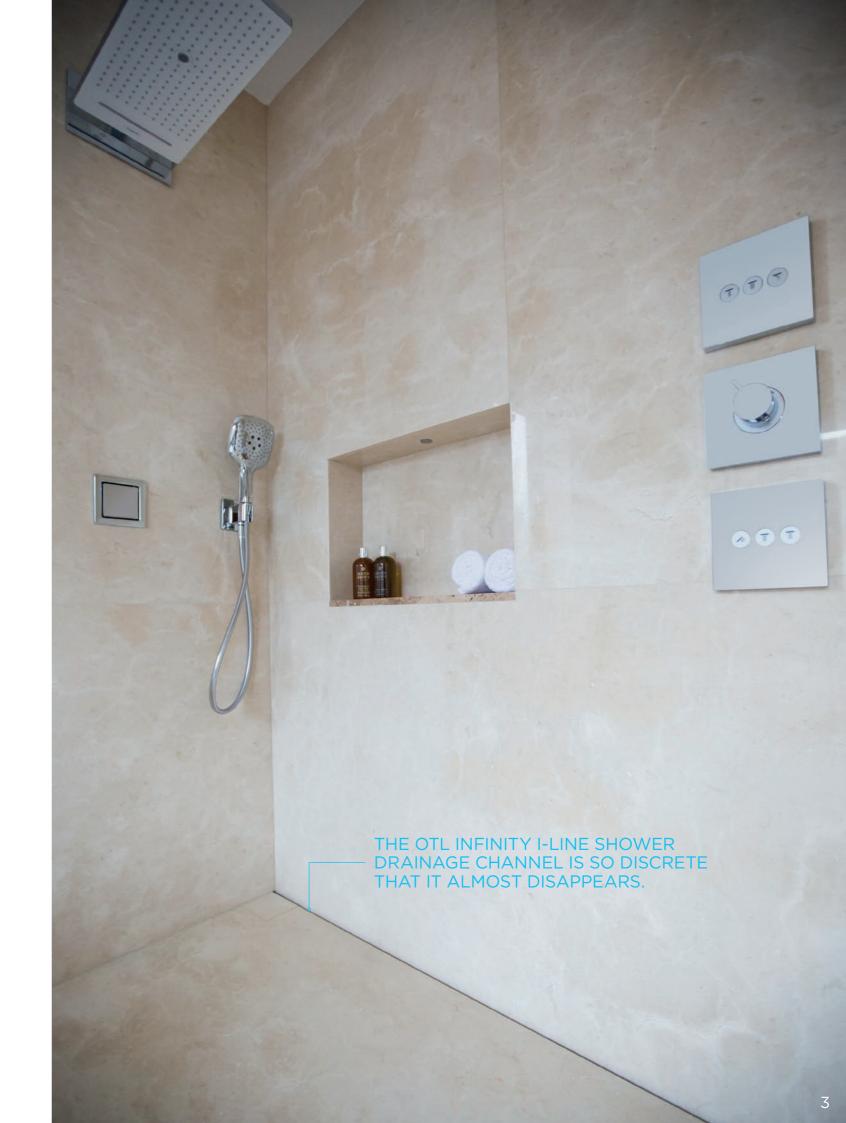

## THE OTL INFINITY I-LINE SHOWER SOLUTION IS SO DISCRETE THAT IT ALMOST DISAPPEARS.

INFINITY I-Line provides an elegant, seamless finish with an almost invisible channel edging the wall. Combine this with a considerate, sloped floor and water is ensured to flow directly into the channel, thus providing one of the most minimalist of wet room designs to date. The simple, subtle, linear design enables the end user to enjoy showering in ultimate comfort.

SEAMLESS DESIGN IS ALMOST INVISIBLE TO THE EYE.

INFINITY I-Line merges seamlessly into all types of floor and guarantees the latest look when it comes to high-end wet room design.

Due to the high volume of water from som shower types, we recommend you do not install a shower head that sprays outward directly above the channel. Pressure from the shower head could restrict the volume of water flowing back to the channel.