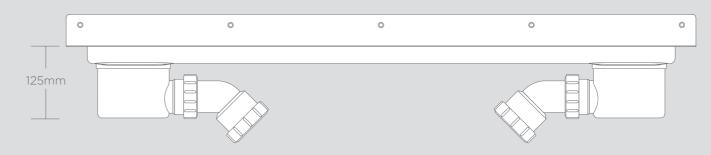

#### ADVANTAGES

- Highest standard of craftsmanship
- Easy to install
- Ideal for all floor types
- Left & right-hand side configuration options
- Built-in fall no sitting water
- 4 different stock size formers available, with multiple configurations (see page 6)

INFINITY I-Line is easy to position and comes with full instructions to aid installation as well as access to our friendly helpdesk if you need further advice. Our formers are manufactured with a built-in gradient – directional to the channel – creating the perfectly shaped floor.

#### STOCK SIZE FORMERS FOR OTL INF 800/900/1200/1500 WASTE OPTIONS

900mm 1500mm OTL INF 9/15 1000mm 1500mm OTL INF 10/15

| LENGTH WIDTH FORMER MODEL                |          |
|------------------------------------------|----------|
| NUMBER                                   |          |
| 00 WASTE OPTIONS                         |          |
| 900mm 800mm OTL INF 9/8  Left Hand Waste | Lengt    |
| 1200mm 800mm OTL INF 2/8                 |          |
| 1500mm 800mm OTL INF 15/8                |          |
| 900 WASTE OPTIONS Width                  | $\dashv$ |
| 900mm 900mm OTL INF 9/9                  |          |
| 1200mm 900mm OTL INF 12/9                |          |
| 1500mm 900mm OTL INF 15/9 Former for     | Lengt    |
| 1200 WASTE OPTIONS Right Hand Wast       | e        |
| 900mm 1200mm OTL INF 9/12                |          |
| 1200mm   1200mm   OTL INF 2/12           |          |
|                                          |          |
| 1500mm 1200mm OTL INF 15/12              |          |
|                                          |          |