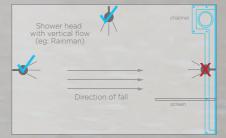

SEAMLESS DESIGN IS ALMOST INVISIBLE TO THE EYE.

INFINITY I-Line merges seamlessly into all types of floor and guarantees the latest look when it comes to high-end wet room design.

Due to the high volume of water from som shower types, we recommend you do not install a shower head that sprays outward directly above the channel. Pressure from the shower head could restrict the volume of water flowing back to the channel.