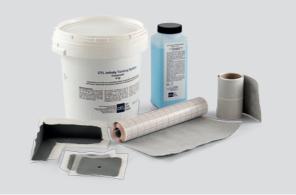

### DON'T FORGET YOUR TANKING KIT!

Everything you need to completely waterproof your INFINITY I-Line shower room. Safe, reliable, and durable, the OTL tanking kit will protect your former from any leaks with a sealed membrane

#### OTL INFINITY I-LINE TANKING KIT (REF: OTL 021 INF)

1 x 8kg OTL Tanking Compound, 1 x 1ltr OTL Tanking Primer 1 x 10mm roll OTL Tanking Tape, 1 x 1200 x 270mm large OTL Tanking Butyl Tape, 1 x 1200 x 100mm small OTL Tanking Butyl Tape, 2 x OTL Tanking Sleeves, 1 x OTL Tanking Internal Corner OTL 021