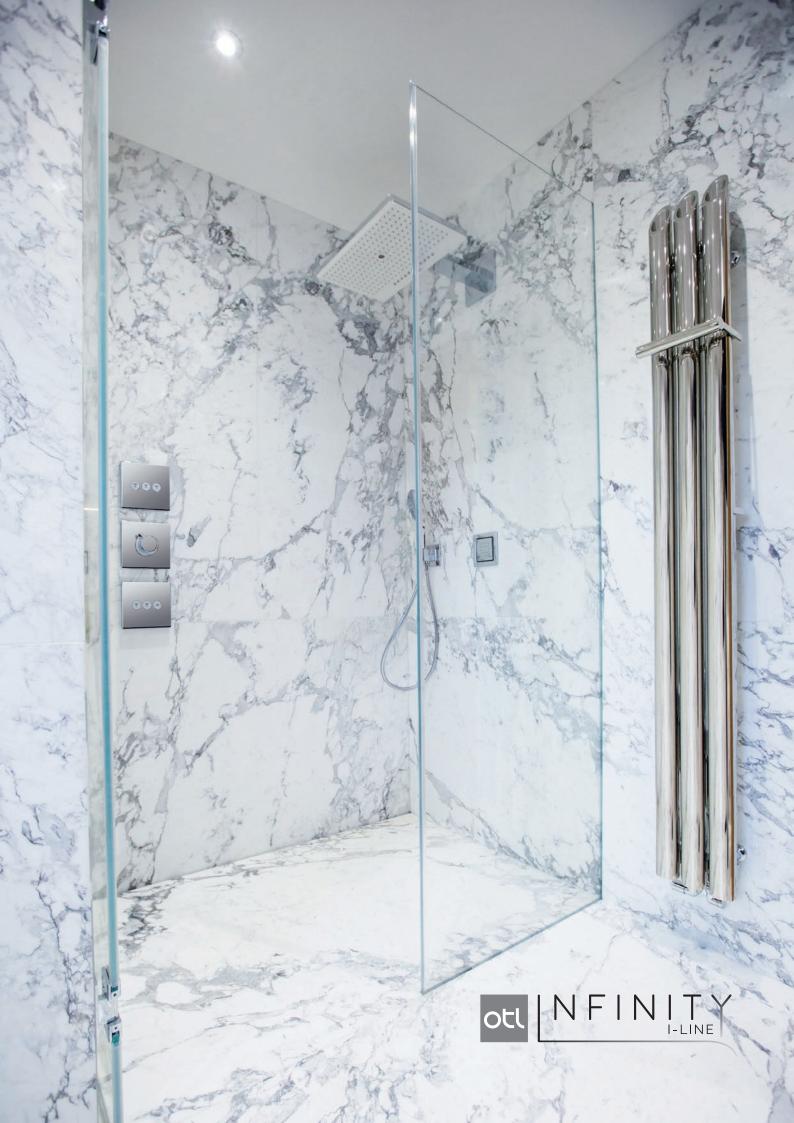

# INFINITY I-LINE THE ULTIMATE IN LUXURY SHOWER SYSTEMS

## THE OTL INFINITY I-LINE SHOWER SOLUTION IS SO DISCRETE THAT IT ALMOST DISAPPEARS.

INFINITY I-Line provides an elegant, seamless finish with an almost invisible channel edging the wall. Combine this with a considerate, sloped floor and water is ensured to flow directly into the channel, thus providing one of the most minimalist of wet room designs to date. The simple, subtle, linear design enables the end user to enjoy showering in ultimate comfort.

SEAMLESS DESIGN IS ALMOST INVISIBLE TO THE EYE.

INFINITY I-Line merges seamlessly into all types of floor and guarantees the latest look when it comes to high-end wet room design.

Due to the high volume of water from som shower types, we recommend you do not install a shower head that sprays outward directly above the channel. Pressure from the shower head could restrict the volume of water flowing back to the channel.