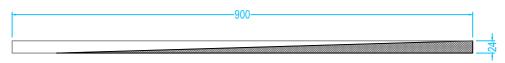

## Drawing Specification

Product Description 24mm former 900mm x 900mm with integrated gradient. The formers have a precise, built-in fall, which ensures surface water flows in the direction of the waste outlet.