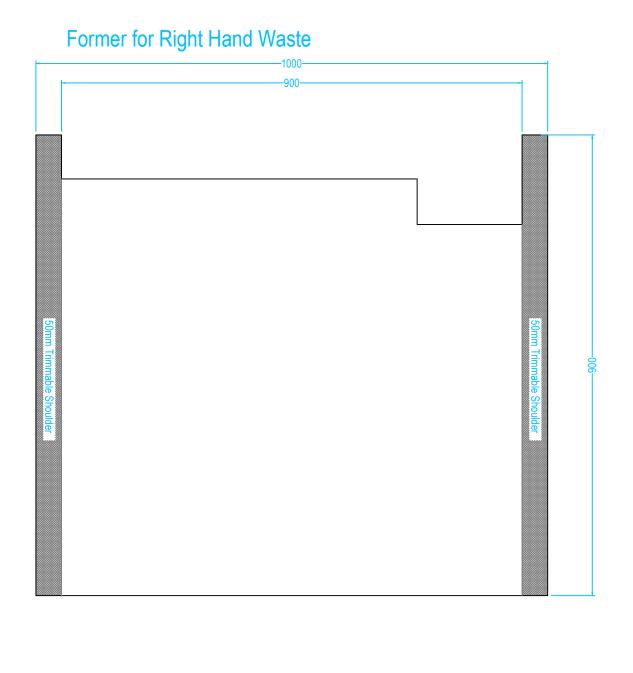

## INFFORM 9/9 RH9

## Drawing Specification

Product Description 24mm former 900mm x 900mm with integrated gradient. The formers have a precise, built-in fall, which ensures surface water flows in the direction of the waste outlet.

Install Particulars All OTL Infinity I-Line Formers can be trimmed onsite if required.

Used only in conjunctions with tiled floors.