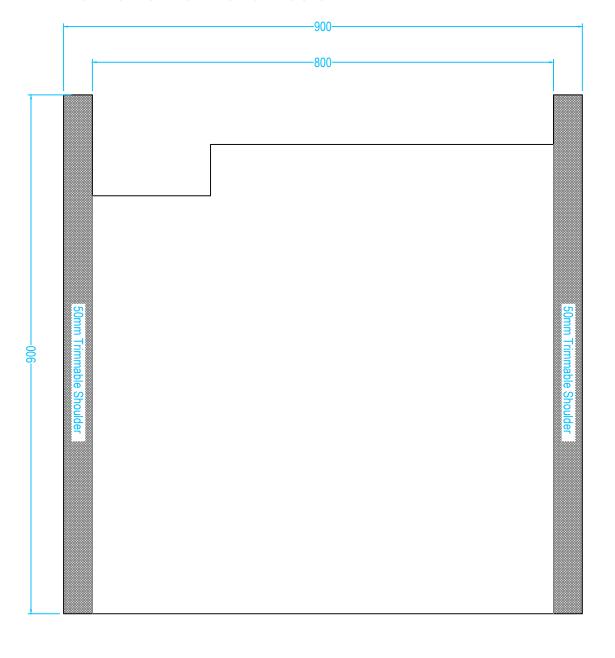

### **Drawing Specification**

Product Description

24mm former 900mm x 800mm with integrated gradient.
The formers have a precise, built-in fall, which ensures surface water flows in the direction of the waste outlet.

## Purpose

The OTL Infinity I-Line Former once installed is concealed. The purpose of a former is to provide a sufficient gradient in the floor within the showing zone.

## Most Commonly Used In

Private homes, high end developments, gyms, spas, hotels.

All OTL Infinity I-Line Formers can be trimmed onsite if required.

Used only in conjunctions with tiled floors.