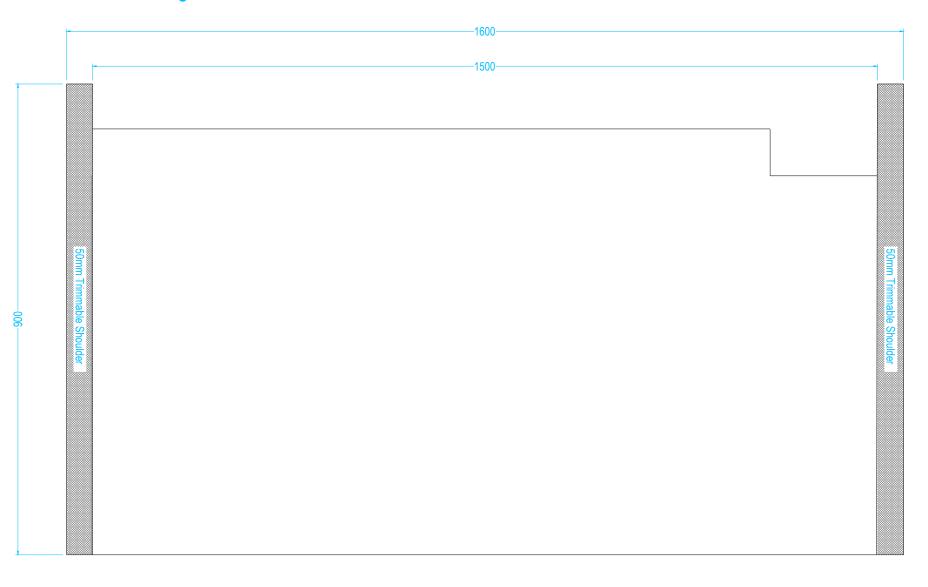

### **Drawing Specification**

Product Description
24mm former 900mm x 1500mm with integrated gradient.
The formers have a precise, built-in fall, which ensures surface water flows in the direction of the waste outlet.

The OTL Infinity I-Line Former once installed is concealed.
The purpose of a former is to provide a sufficient gradient in the floor within the showing zone.

### Install Particulars

All OTL Infinity I-Line Formers can be trimmed onsite if

Used only in conjunctions with tiled floors.