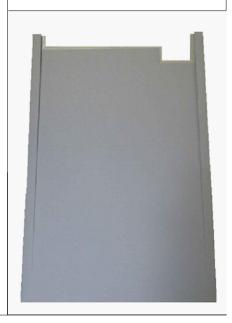

### **Drawing Specification**

Product Description
24mm former 900mm x 1500mm with integrated gradient.
The formers have a precise, built-in fall, which ensures surface water flows in the direction of the waste outlet.

The OTL Infinity I-Line Former once installed is concealed.
The purpose of a former is to provide a sufficient gradient in the floor within the showing zone.