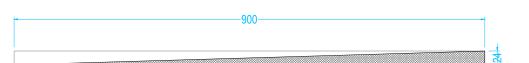

### **Drawing Specification**

Product Description
24mm former 900mm x 1500mm with integrated gradient.
The formers have a precise, built-in fall, which ensures surface water flows in the direction of the waste outlet.

The OTL Infinity I-Line Former once installed is concealed.
The purpose of a former is to provide a sufficient gradient in the floor within the showing zone.